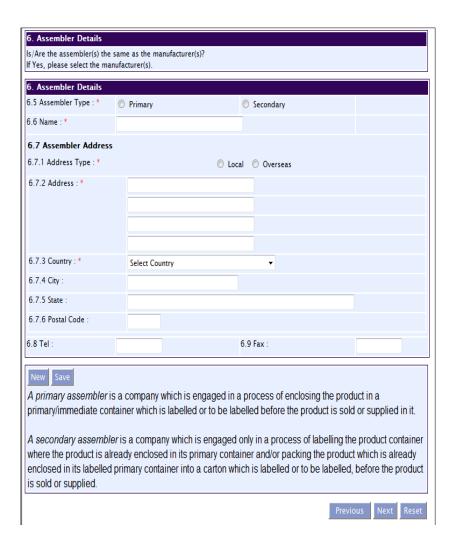

- If the assembler is the same as the manufacturer, select the manufacturer and click on "Save"
- Click on "New" if the assembler is differs from the manufacturer. If it is a local assembler, fill in the Postal Code and click on Retrieve Address.
   Otherwise, please fill in details accordingly
  - The data for Blk/House No, Street Name and Building Name will be automatically populated
- 3. Fill in the **Level-Unit** information if applicable
- 4. Fill in telephone number
- Click on "Save" and "Next" to proceed to the next section