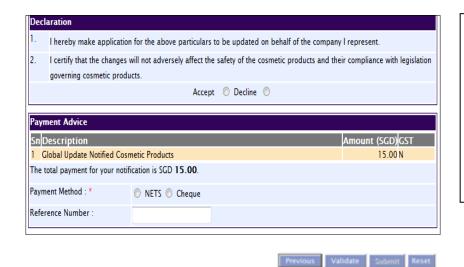

#### 14. Section 8: Confirmation

- Read through the "Declaration" section and select "Accept".
- 2. Proceed to "Validate" the submission.
- The pop up box will indicate that the validation of the Global update is successful.
- 4. Select "**Submit**" to make payment.