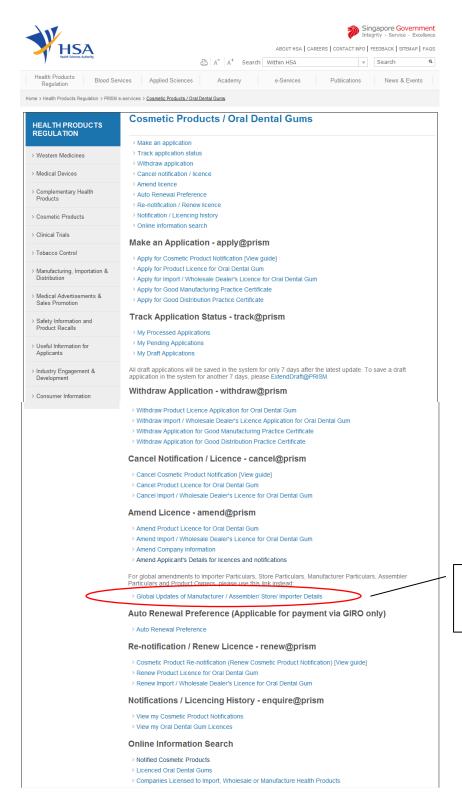

 Click on "Global Updates of Manufacturer/ Assembler/ Store/ Importer Details"

Click on "Global Updates of Manufacturer/ Assembler/ Store/ Importer Details"

- 4. Thereafter, you will be directed to the following page:
  - Login using SingPass or HSA Pin