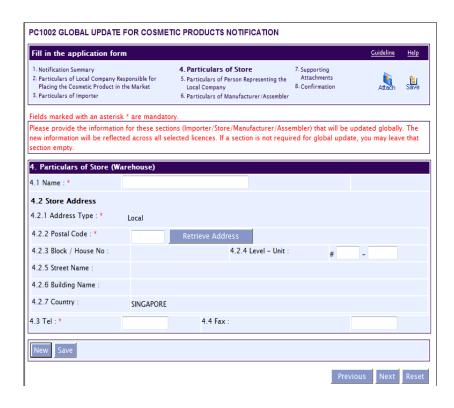

#### 10. Section 4: Particulars of Store

- 1. Provide the name of the Store
- Fill in the Postal Code and click on "Retrieve
   Address". The data for
   Blk/House No, Street Name
   and Building Name will be
   automatically populated.
   Otherwise, please fill in
   details accordingly
- 3. Fill in telephone number
- Click on "Save" and "Next" to proceed to the next section
- 5. If there is more than one store, click on "New" to add particulars of new store after filling up and saving the details of the first record, before proceeding to the next section.