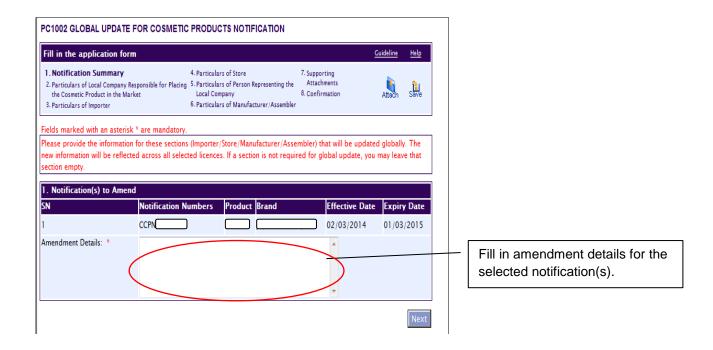

#### 7. Section 1: Notification Summary

\*Please provide the information for these sections (Importer / Store / Manufacturer / Assemble) that will be updated globally. The new information will be reflected across all selected licenses. If a section is not required for global update, you may leave that section empty.