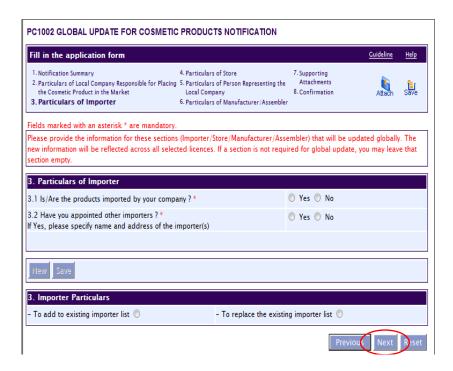

#### 9. Section 3: Particulars of Importer(s)

- Select "To add to existing importer list" if there is additional new importer(s) to add while the existing importer is remain.
- Select "To replace the existing importer list" if there is a new importer(s) to substitute the existing importer.
- 3. Click "**Next**" to proceed to the next section.