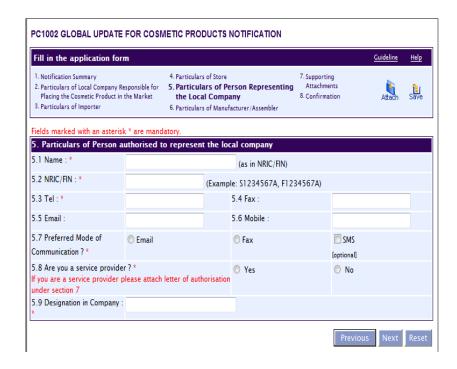

#### 11. Section 5: Particulars of Person Representing the Local Company

- 1. Fill in the details for:
  - ✓ Applicant's name
  - ✓ NRIC/FIN
  - ✓ Telephone number
  - ✓ Indicate Preferred Mode of Communication (more than one more can be selected), providing one detail for each mode
- 2. Click on "**Next**" to proceed to the next section