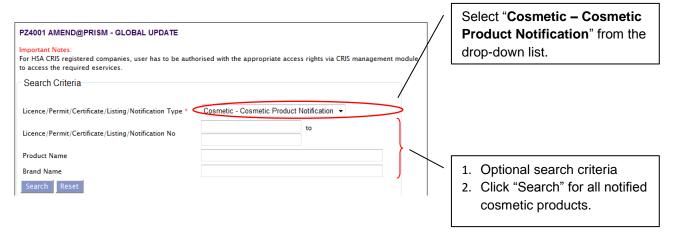

5. Upon successful authentication, a welcome page will be shown. Click "Accept/Continue" to proceed with the eService. You will be directed to the online application form.

6. Search result shown all notified cosmetic products.