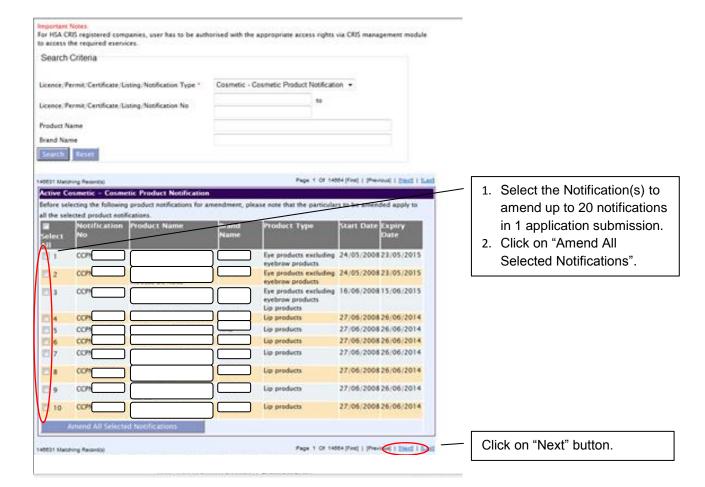

5. Upon successful authentication, a welcome page will be shown. Click "Accept/Continue" to proceed with the eService. You will be directed to the online application form.

6. Search result shown all notified cosmetic products.