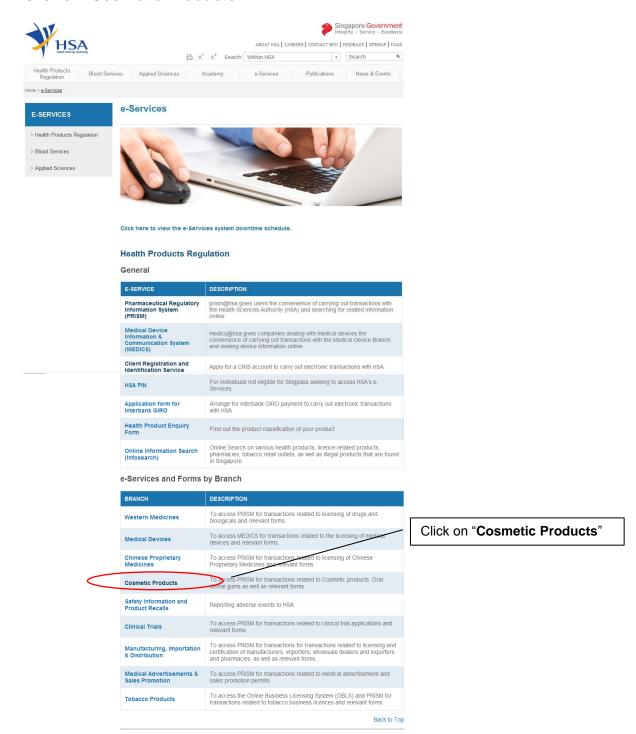

### How can my company submit a global update?

1. To submit a cosmetic product notification, please go to the following website:

http://www.hsa.gov.sg/content/hsa/en/e-Services.html#HPRG

2. Click on "Cosmetic Products"