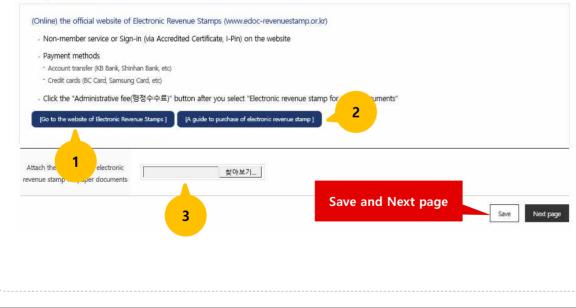

#### About the fee payment

Any person intending to report access to Korean genetic resources shall pay a fee (KRW 10,000) in accordance with Article 22 of the Act on Access to and Utilization of Genetic Resources and Benefit-Sharing, and Article 6 of the Enforcement Rule thereof. You can pay using electronic revenue stamps issued by the Ministry of Strategy and Finance. To pay, please visit the website for electronic revenue stamps (www.edoc-revenuestamp.or.kr). After purchasing a stamp, please attach the scanned receipt or screen-captured payment certificate (PDF format).

#### Payment of fee

- Click the link to the official website of Electronic Revenue Stamps.
- 2 You can refer to "A guide to purchase electronic revenue stamps" (PDF)
- Attach the scanned receipt or documents verify your payment.