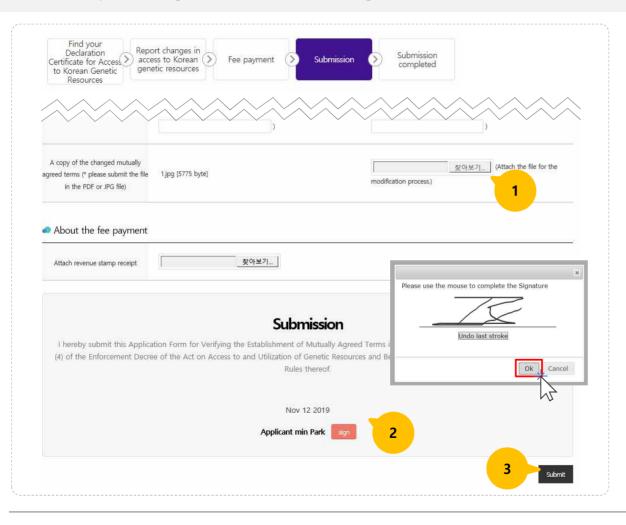

#### 4-3. Report changes in access to Korean genetic resources (Submission)

- **1** Review and edit your report before submission.
- 2 Sign your electronic signature for submission.
- 3 Submit your report.