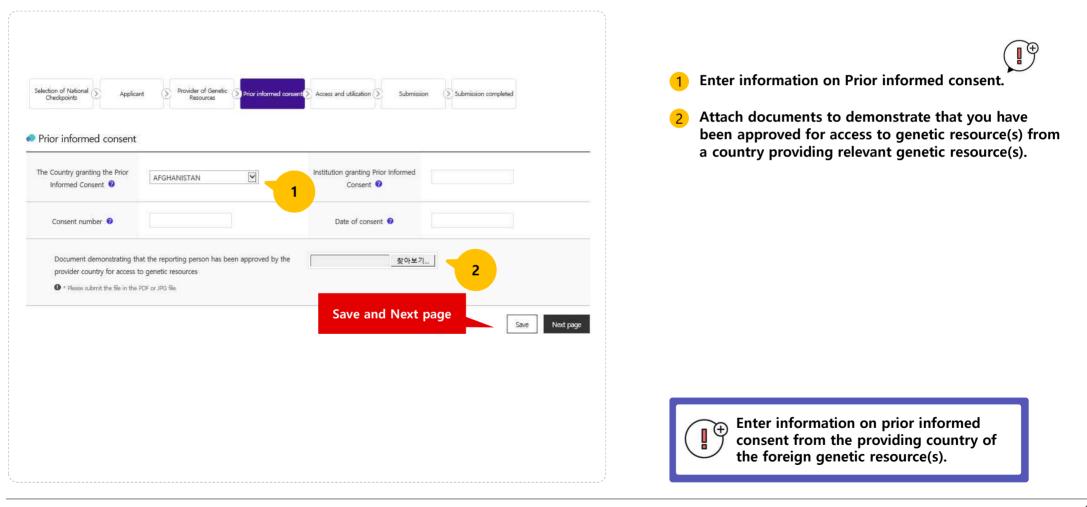

#### 4-2. Report Procedural compliance for foreign genetic resources (Prior informed consent)

Genetic Resources Information Center [ Integrated Reporting Service] User Manual v2.0

4-2. Report Procedural compliance for foreign genetic resources (Access and Utilization)

| Selection of National Scheckpoints                                                                 | oplicant    Provider of Genetic  Prior informed consent  Access and utilization  Submission  Submissio | <b>1</b> Enter information on Access and Utilization (of                                                                                           |
|----------------------------------------------------------------------------------------------------|--------------------------------------------------------------------------------------------------------------------------------------------------------------------------------------------------------------------------------------------------------------------------------------------------------------------------------------------------------------------------------------------------------------------------------------------------------------------------------------------------------------------------------------------------------------------------------------------------------------------------------------------------------------------------------------------------------------------------------------------------------------------------------------------------------------------------------------------------------------------------------------------------------------------------------------------------------------------------------------------------------------------------------------------------------------------------------------------------------------------------------------------------------------------------------------------------------------------------------------------------------------------------------------------------------------------------------------------------------------------------------------------------------------------------------------------------------------------------------------------------------------------------------------------------------------------------------------------------------------------------------------------------------------------------------------------------------------------------------------------------------------------------------------------------------------------------------------------------------------------------------------------------------------------------------------------------------------------------------------------------------------------------------------------------------------------------------------------------------------------------------|----------------------------------------------------------------------------------------------------------------------------------------------------|
| Name of the genetic resources                                                                      | Scientific name / Name of the Search                                                                                                                                                                                                                                                                                                                                                                                                                                                                                                                                                                                                                                                                                                                                                                                                                                                                                                                                                                                                                                                                                                                                                                                                                                                                                                                                                                                                                                                                                                                                                                                                                                                                                                                                                                                                                                                                                                                                                                                                                                                                                           | foreign genetic resource(s)).                                                                                                                      |
| Quantity or concentration 😗                                                                        | Traditional knowledge                                                                                                                                                                                                                                                                                                                                                                                                                                                                                                                                                                                                                                                                                                                                                                                                                                                                                                                                                                                                                                                                                                                                                                                                                                                                                                                                                                                                                                                                                                                                                                                                                                                                                                                                                                                                                                                                                                                                                                                                                                                                                                          | 2 Enter information on Mutually Agreed Terms (MATs)                                                                                                |
| Purpose of access 📀                                                                                | Commercial     Non-commercial     Purpose of utilization     Horticulture     Other                                                                                                                                                                                                                                                                                                                                                                                                                                                                                                                                                                                                                                                                                                                                                                                                                                                                                                                                                                                                                                                                                                                                                                                                                                                                                                                                                                                                                                                                                                                                                                                                                                                                                                                                                                                                                                                                                                                                                                                                                                            | <ul><li> If concluded, attach a copy of MATs</li><li> If not concluded, enter reasons for not concluding</li></ul>                                 |
| <ul> <li>Access and utilization</li> <li>Have Mutually Agreed Terms been<br/>concluded?</li> </ul> | • Yes No                                                                                                                                                                                                                                                                                                                                                                                                                                                                                                                                                                                                                                                                                                                                                                                                                                                                                                                                                                                                                                                                                                                                                                                                                                                                                                                                                                                                                                                                                                                                                                                                                                                                                                                                                                                                                                                                                                                                                                                                                                                                                                                       | 3 If you report to more than one genetic resources,<br>click the Add other genetic resources and utilization cases<br>button below this page.(28p) |
| 상호합의조건 내용                                                                                          | Monetary benefit-sharing Non-monetary benefit-sharing Conditions for later use by a third party Conditions for changes in use Conditions for reporting or information-sharing between provider and user Applicable Jurisdiction, governing law of dispute settlement procedure, and alternative dispute resolution (mediation, arbitration, etc.) Other (                                                                                                                                                                                                                                                                                                                                                                                                                                                                                                                                                                                                                                                                                                                                                                                                                                                                                                                                                                                                                                                                                                                                                                                                                                                                                                                                                                                                                                                                                                                                                                                                                                                                                                                                                                      | <br>Next page                                                                                                                                      |
| Copy of Mutually Agreed Ter<br>• Please submit the file in the I                                   |                                                                                                                                                                                                                                                                                                                                                                                                                                                                                                                                                                                                                                                                                                                                                                                                                                                                                                                                                                                                                                                                                                                                                                                                                                                                                                                                                                                                                                                                                                                                                                                                                                                                                                                                                                                                                                                                                                                                                                                                                                                                                                                                |                                                                                                                                                    |