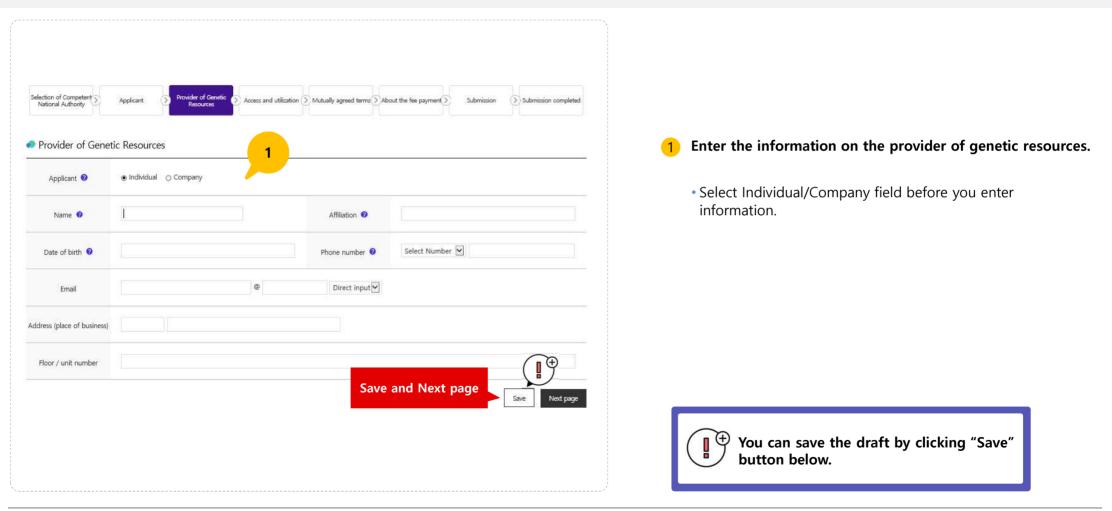

- Selection of National Checkpoints ovider of Geneti Resources Prior informed consent (5) Access and utilization (5) Submission Submission completed Applicant Provider of Genetic Resources Enter the information on provider of genetic 1 resources. Applicant 😗 Individual 
   Company 1 Select Individual/Company field before you enter Name 😗 Affiliation 🕜 information. ~ AFGHANISTAN Select Number Phone number 3 Country 0 Direct input Email Address (place of business) Floor / unit number Save and Next page Save Next page Ð You can save the draft by clicking the "Save" button below.
- 4-2. Report Procedural compliance for foreign genetic resources (Reporting person)