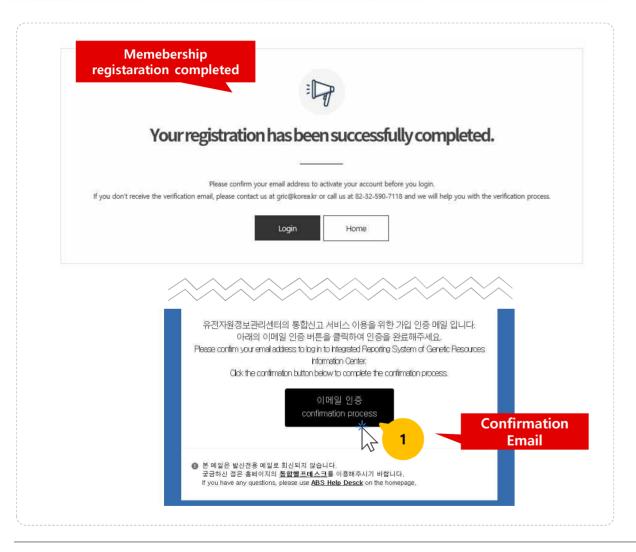

## 2. Create an account (Confirm your Email)

Genetic Resources Information Center [Integrated Reporting Service] User Manual v2.0

✓ Membership registration

Click the "Confirmation process" button below to complete the confirmation process.

#### Confirm your email address to log in to Integrated Reporting Service of Genetic Resources Information Center.

| 웹 페이7 | 다 메시지                             | ×                          |
|-------|-----------------------------------|----------------------------|
| ٨     | 회원 인증처리가 완료되었습니다. /<br>completed. | Registeration successfully |
|       |                                   | 확인                         |

## You have to confirm your email address to activate your account.

If you do not receive a confirmation email, please check your spam folder. Also, please verify that you entered a valid email address in our sign-up form. If you need assistance, please contact gric@korea.kr