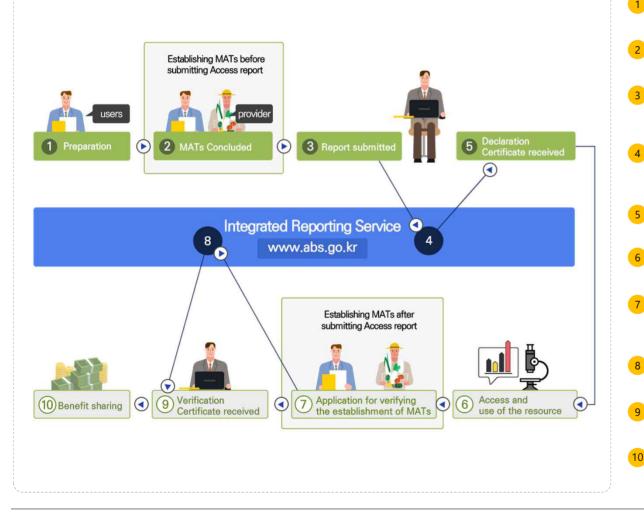

## **Overview of Access and Benefit Sharing process**

- **Preparation :** User identifies type, quantity, purpose, and provider of genetic resources
- **MATs(**Mutually Agreed Terms) **Concluded**: User concludes a written contract with the provider for fair benefit sharing of the resources
- **Report submitted :** User submits the access report via online Integrated Reporting Service (with a copy of MATs, a copy of passport and fee receipt)
- **Report reviewed :** the CNA(Competent National Authority) reviews the submitted report, send modification request (if needed), and issue a declaration certificate (within 30 days from the receipt of the report)
- **Declaration Certificate received :** User receives the declaration certificate issued by the CNA
- Access and use of the resource : User accesses and uses the genetic resources pursuant to the certificate and MATs
- Application for verifying the establishment of MATs : If MATs are established after the declaration certificate was issued, user submits the application form via online Integrated Reporting Service
- **Application confirmed :** the Competent National Authority receives the submitted application and issues the verification certificate
- Verification Certificate received : User receives the verification certificate issued by the CNA
- **Benefit sharing :** User shares benefits with the provider pursuant to the MATs