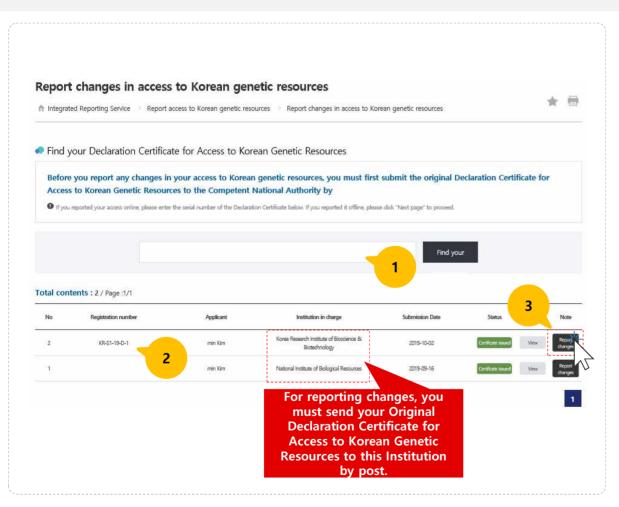

#### 4-2. Report changes in access to Korean genetic resources (Find Declaration Certificate)

- Find your Declaration Certificate for Access to Korean Genetic Resources
- 2 View the status of the issued certificates
- **3** Report changes in access to Korean genetic resources (Click "Report Change")

Before you report any changes in your access to Korean genetic resources, you must first submit the original Declaration Certificate for Access to Korean Genetic Resources to the Competent National Authority by post.

The original Declaration Certificate is a necessary document to report changes in access to Korean genetic resources. The revised certificate will be issued and sent to you after you submit the report on changes.

#### Name of the institution

- Check the institution issuing the original certificate (The institution's address)
- Guide >Report changes > To report, you need: click the [Find office address] button.

This page is to report any changes in access to Korean genetic resources after you have received "Declaration Certificate for Access to Korean Genetic Resources".