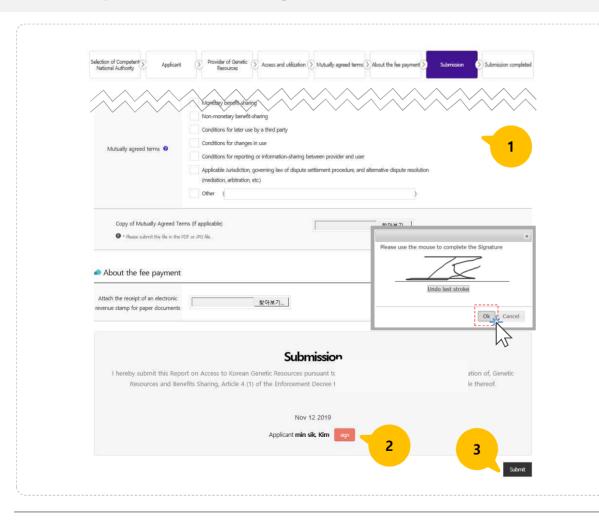

#### 4-1. Report access to Korean genetic resources (Submission)

- **1** Review and edit your report before submission.
- 2 Sign your electronic signature for submission.
- **3** Submit your report.

You can see the status of your submitted reports after you log in and click the "My account" at the top of the homepage.