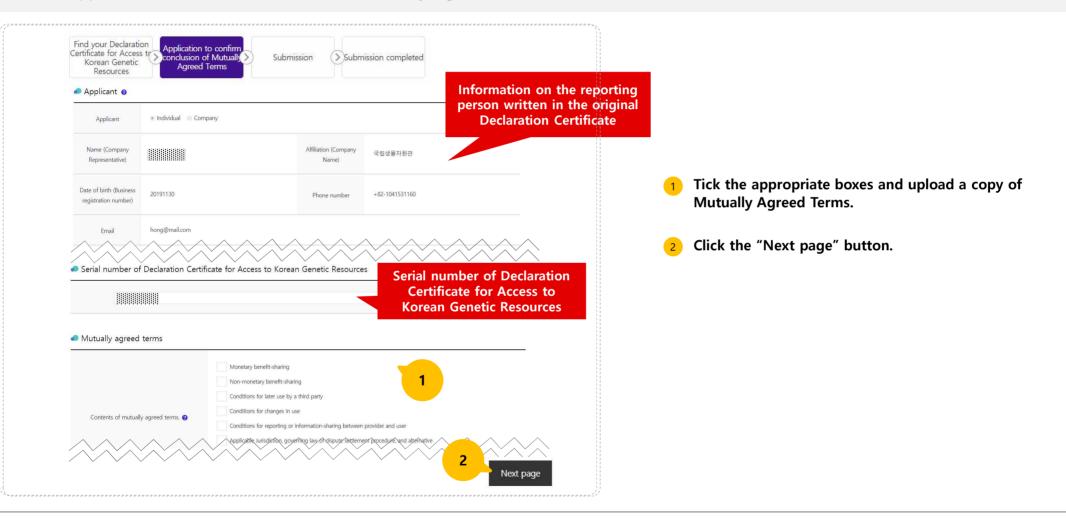

2 Tick the appropriate boxes and click the "Next page" button.

You cannot edit the information in the "Before changes" column. Please tick the "After changes" box to report changes.