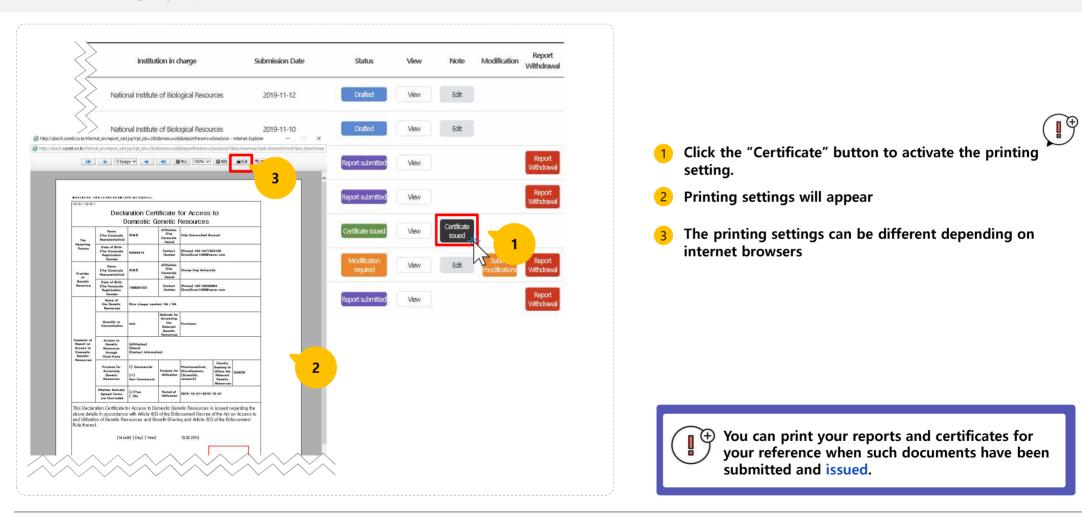

#### 4-1. Report access to Korean genetic resources (Submission)

- **1** Review and edit your report before submission.
- 2 Sign your electronic signature for submission.
- **3** Submit your report.

You can see the status of your submitted reports after you log in and click the "My account" at the top of the homepage.

#### 4-3. Report changes in access to Korean genetic resources (Submission)

- **1** Review and edit your report before submission.
- 2 Sign your electronic signature for submission.
- 3 Submit your report.