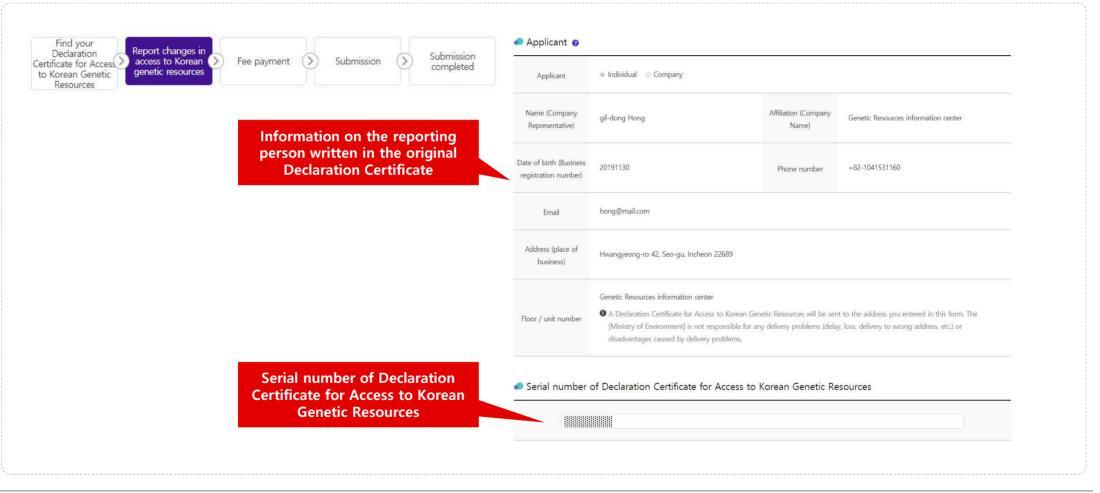

#### Enter the reporting person's information.

• Please enter other information after select Individual/Company field.

A Declaration Certificate for Access to Korean Genetic Resources will be sent to the address you entered in this form. Take note that Competent National Authorities are not responsible for any delivery problems (delay, loss, delivery to wrong address, etc.) or disadvantages caused by delivery problems.