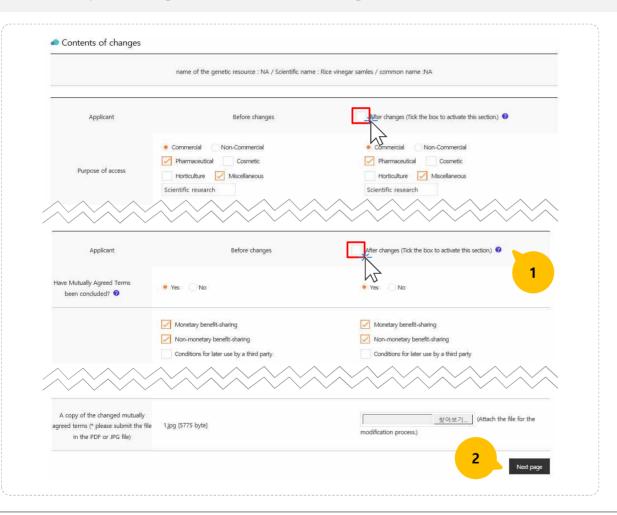

#### **1** Enter the following information to report changes:

- Access and Utilization of Korean genetic resources
- Contents of Mutually Agreed Terms
   (You cannot edit the "Have Mutually Agreed Terms been concluded?" category field.)

2 Tick the appropriate boxes and click the "Next page" button.

You cannot edit the information in the "Before changes" column. Please tick the "After changes" box to report changes.