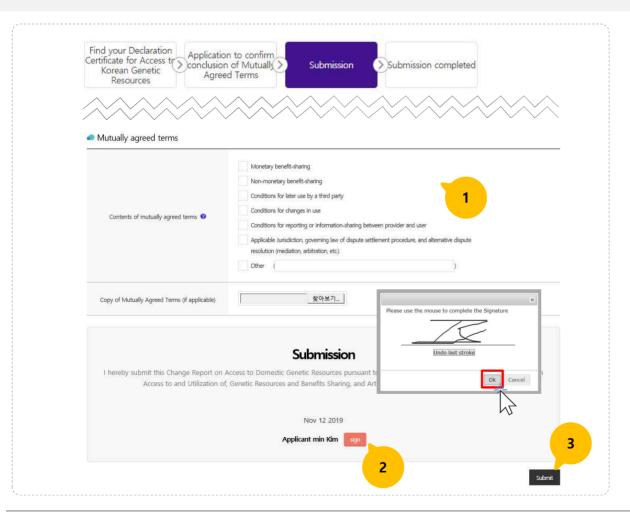

#### 4-3. Report changes in access to Korean genetic resources (Submission)

- **1** Review and edit your report before submission.
- 2 Sign your electronic signature for submission.
- 3 Submit your report.