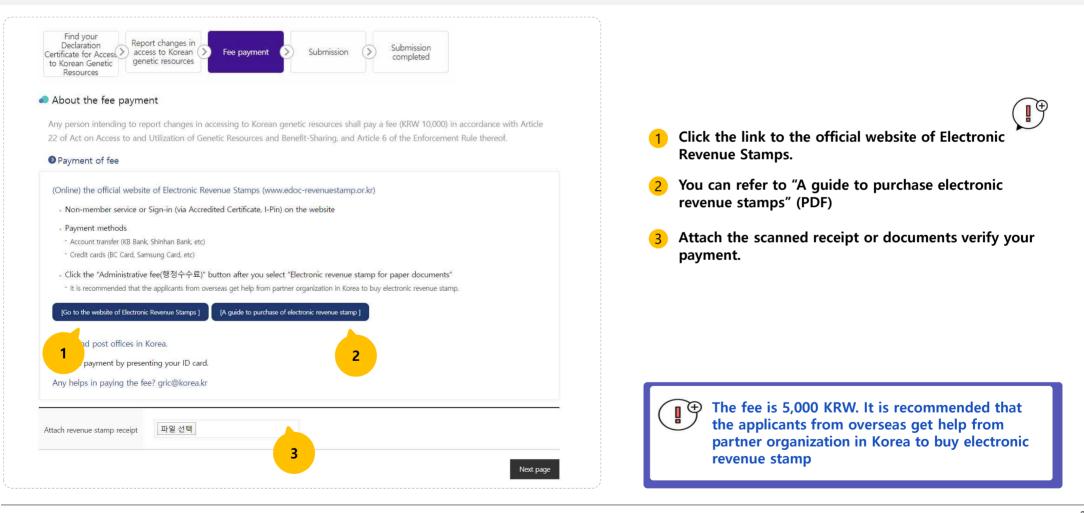

#### 4-1. Report access to Korean genetic resources (Fee payment)

#### About the fee payment

Any person intending to report access to Korean genetic resources shall pay a fee (KRW 10,000) in accordance with Article 22 of the Act on Access to and Utilization of Genetic Resources and Benefit-Sharing, and Article 6 of the Enforcement Rule thereof. You can pay using electronic revenue stamps issued by the Ministry of Strategy and Finance. To pay, please visit the website for electronic revenue stamps (www.edoc-revenuestamp.or.kr). After purchasing a stamp, please attach the scanned receipt or screen-captured payment certificate (PDF format).

#### Payment of fee

- Click the link to the official website of Electronic Revenue Stamps.
- 2 You can refer to "A guide to purchase electronic revenue stamps" (PDF)
- Attach the scanned receipt or documents verify your payment.