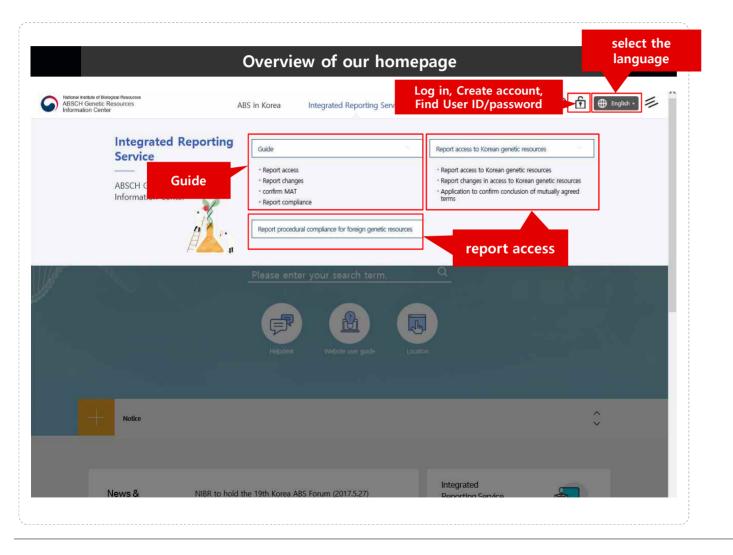

## Report Access

- ID document (Passport, Corporate Register Certificate etc.)
- A copy of mutually agreed terms (if concluded)
- Electronic Revenue Stamp 10,000 KRW

## **Report Changes**

- Original Declaration Certificate for Access to Korean Genetic Resources (mail submission)
- Electronic Revenue Stamp 5,000 KRW

## 3 Confirm MAT

- A copy of Mutually Agreed Terms
- No Charge

## Report Compliance

ID document (only if unverifiable through administrative records)
A document approved by the provider country for access to genetic resources
A copy of Mutually Agreed Terms (if concluded)
No Charge

※ For **detailed information**, please **refer** corresponding page of user manual.