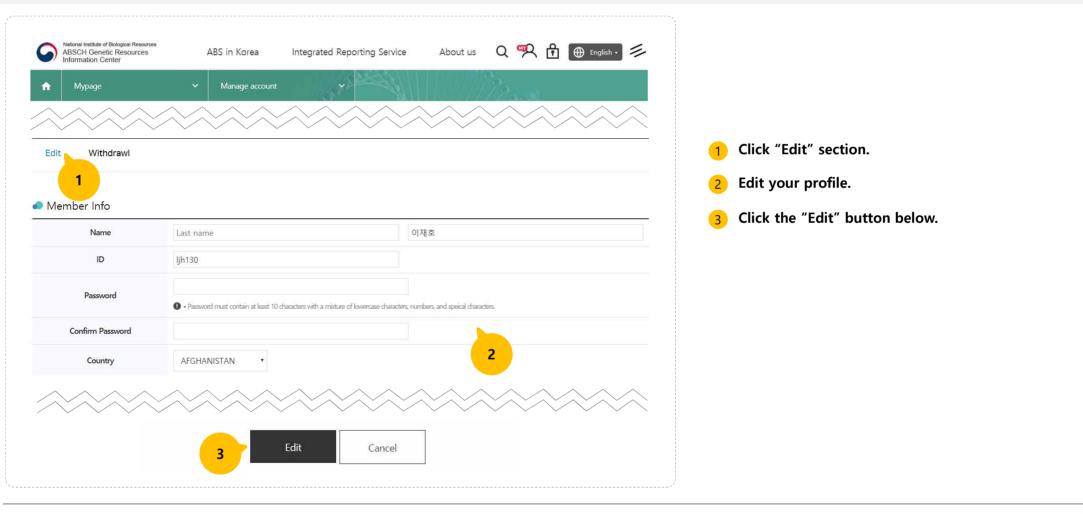

#### 1) Enter the following information

- Name : Last / First name
- User ID
- Password
- Confirm password
- **Country:** Nationality
- Affiliation : Affiliation/Department
- **Telephone number :** Country code and telephone number (Make sure the number is correct so that you receive important messages on your submitted report)
- Phone number: mobile number
- Address
- Email address
- Alternate email: Confirmation emails can be blocked when you use business email with corporate domain based on your ISP.
   It is recommended to use personal email address (ex: gmail) to increase email deliverability.