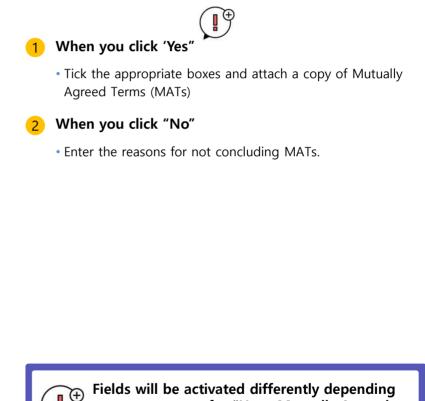

Selection of Competent National Authority Provider of Genetic (> Access and utilization (> Mutually agreed terms > About the fee payment > (5) Submission completed Applicant Submission Mutually agreed terms When you click "Yes" Have Mutually Agreed Terms been concluded? Monetary benefit-sharing Non-monetary benefit-sharing Conditions for later use by a third party Conditions for changes in use Mutually agreed terms Conditions for reporting or information-sharing between provider and user Applicable Jurisdiction, governing law of dispute settlement procedure, and alternative dispute resolution (mediation, arbitration, etc.) Other Copy of Mutually Agreed Terms (if applicable) 찾아보기... • Please submit the file in the PDF or JPG file. When you click "No" Save Next page Have Mutually Agreed Terms been concluded? If not, reasons for Not Concluding 😨 2 Save Next page

#### 4-1. Report access to Korean genetic resources (Mutually Agreed Terms)

 Fields will be activated differently depending
 on your answers for "Have Mutually Agreed Terms been concluded".