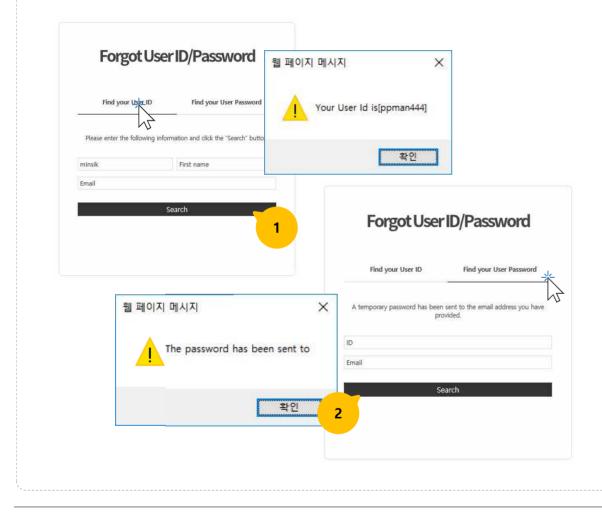

## 2. Create an account (Find User ID/Password)

## ✓ If you forgot your User ID/Password 🖉

- **1** Enter your Last/First name and Email address, and then click the "Search" button.
- 2 Enter your User ID and Email address, and then click the "Search" button.

(Temporary password will be sent to your email. If you do not receive a email, please contact <u>gric@korea.kr</u>)

## Please change the temporary password after you log in.

You can search for your User ID or reset your password on this page.