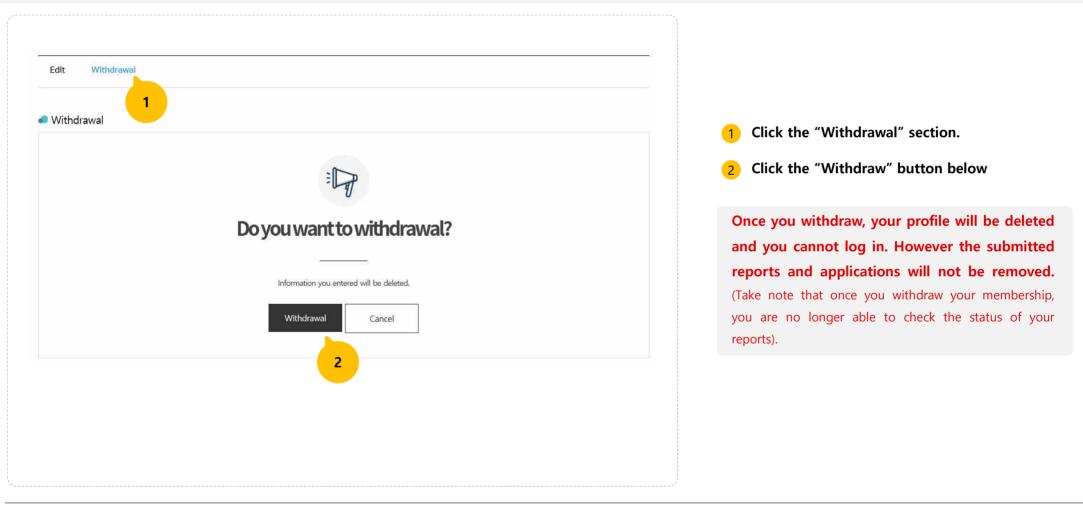

|
| 2                                       | 홍길동                     | Korea Research Institu<br>Biotechr            |                                      | 2019-11-24      | Certificate issued | View | Certificate<br>issued |      | 2                               |   | Once you logged in, click the "My page"<br>at the top of the homepage to edit |
|                                         | 홍길동                     | Korea Research Institu                        | ite of Bioscience &                  | 2019-11-24      | Certificate issued | View | Certificate<br>issued |      |                                 |   | your profile.                                                                 |

#### 6-1. Editing my profile



#### 6-2. Withdrawal of membership



# Thank you

Questions on Integrated Reporting Service Please contact : gric@korea.kr