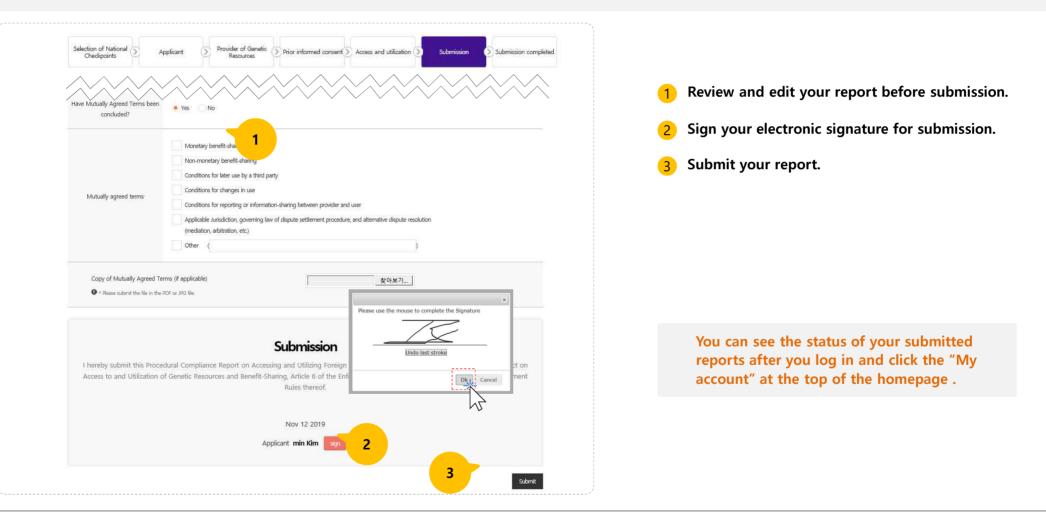

#### 4-1. Report access to Korean genetic resources (Submission)

- **1** Review and edit your report before submission.
- 2 Sign your electronic signature for submission.
- **3** Submit your report.

You can see the status of your submitted reports after you log in and click the "My account" at the top of the homepage.