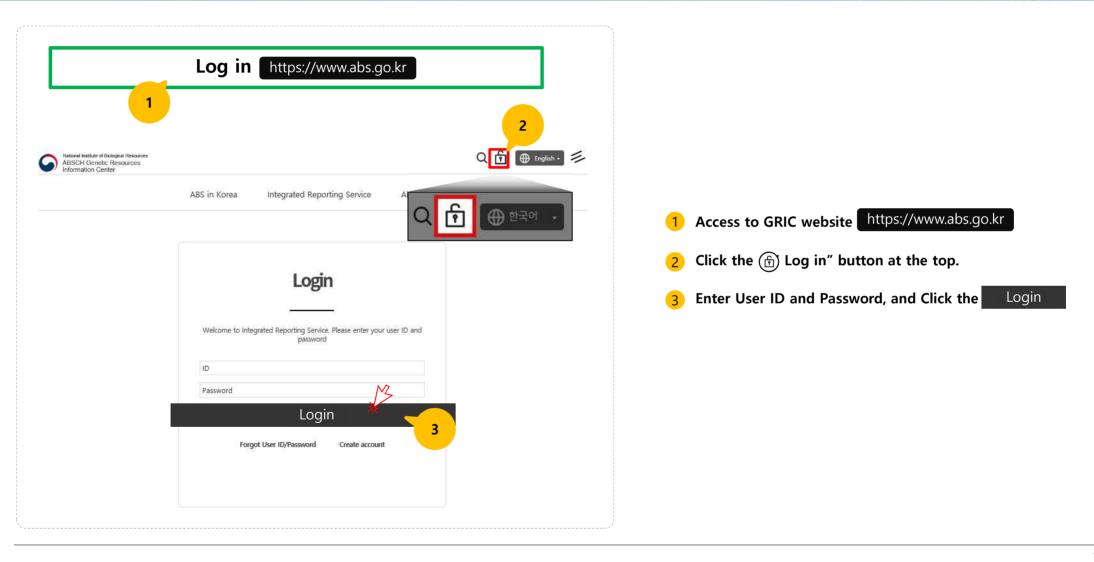

## 3. Log in

Genetic Resources Information Center [ Integrated Reporting Service] User Manual v2.0