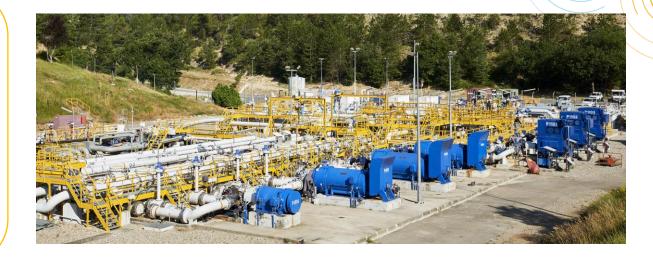

### ENERGY - Oil & gas

One of the densest industrial networks in France with strategic access to the African market.

- 2 refineries : Lavera and Fos-sur-Mer
- La Mède, Total 1st global french bio-refinery.
- 1 fossil-fired power plant & 3 combined cycle gaspower plants including the most powerfull in France.

# One of the biggest operational and strategic petroleum and gaz storage unit in Europe

1st European storage site in size in Manosque

9 millions m3 storage capacity (petroleum)