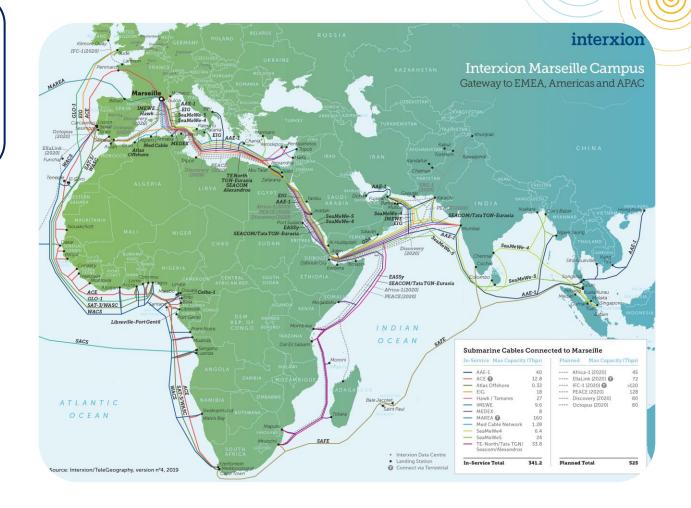

#### **AN IDEAL LOCATION:**

- **5 000 000 inhabitants, the only French region** with 4 metropolis
- A market of 9 millions of consumers at less than 2 hours (on road)
- Marseille: 9 international data hub (4<sup>th</sup> by 2023) with 14 submarine cables between Europe and Middle East, Aisia and Africa (2 new submarine cable projects: Marseille-Etats-Unis, Marseille-Afrique)