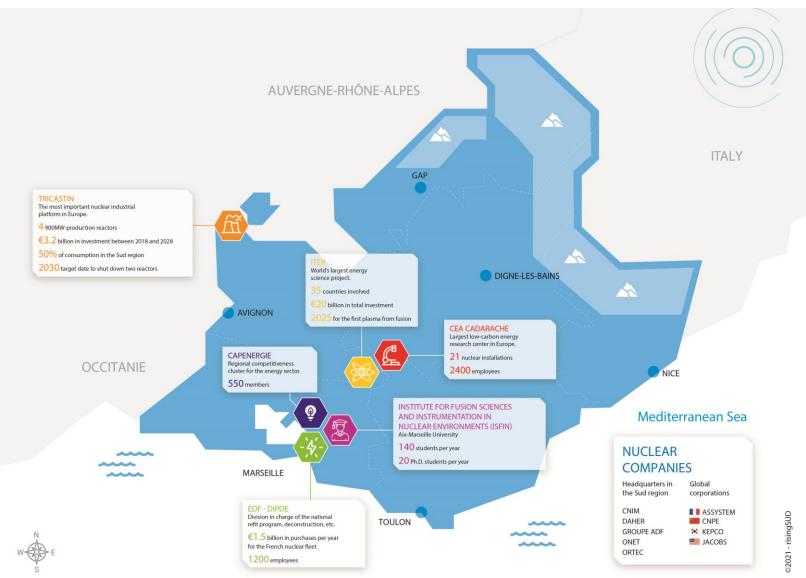

em



Novachim Le CRITT Chimie à Matériaux

https://www.novachim.fr/



### ENERGY - Oil & gas

One of the densest industrial networks in France with strategic access to the African market.

- 2 refineries : Lavera and Fos-sur-Mer
- La Mède, Total 1st global french bio-refinery.
- 1 fossil-fired power plant & 3 combined cycle gaspower plants including the most powerfull in France.





# One of the biggest operational and strategic petroleum and gaz storage unit in Europe

1st European storage site in size in Manosque

9 millions m3 storage capacity (petroleum)

### **Energy - Renewable**

O

**Target sectors : production of hydrogen electrolyser** 



https://www.risingsud.fr/our-sectors-of-excellence/sector-of-excellenceenergies-of-tomorrow/?lang=en

### **Energy - The Nuclear Sector**



Ó

0

### Agriculture & agri-business

790 000 hectares of agricultural area in region Sud ! 11 930 farms classified as large and middle farms – 25 455 heads of the agricultural holding THE FIRST FRUIT REGION OF FRANCE AND THE FIRST IN TERMS OF UTILISED AGRICULTURE AREA .



18% of big corp: cereal, oleaginous, protein crop 5 000 producers 390 000 tones of products

15% of vines: 7 900 farms – VAR department is the first rosé wine producers in the world



2% of vegetable cultivation: 7 800 jobs and more than 3 500 seasonal jobs

**Perfume plants:** 



Ο

6% of orchards: Apple, grapps, cherries, pears, peachs and nectarines, apricots, strawberries.



1 000 farms and 14 000 hectares

### Agriculture & agri-business



Located in **Avignon**, **Innov'Alliance is a competitiveness cluster