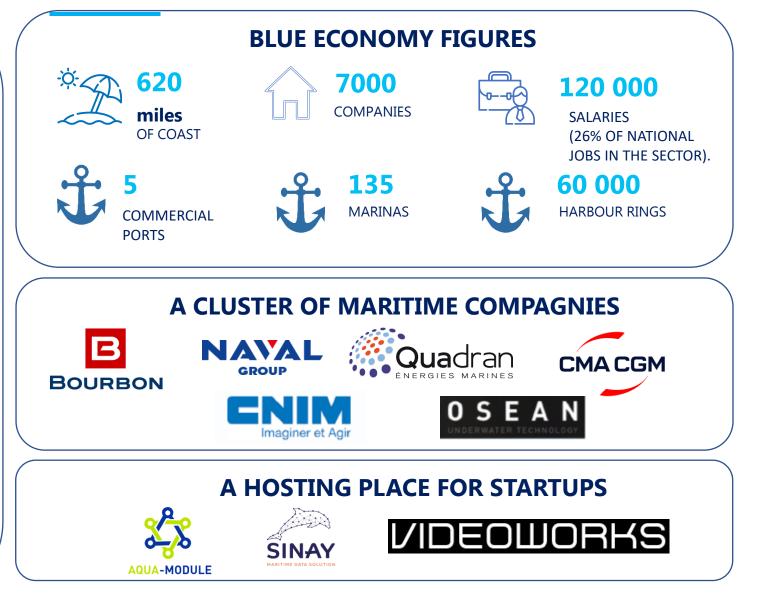

#### **BLUE ECONOMY FIGURES**

The **Pôle Mer Méditerranée** is a world class pole of competitiveness devoted to the **promotion of the blue economy** in the Mediterranean. It contributes to the **sustainable development** in marine industries. It **supports numerous projects** around marine energies.

#### **KEY FIGURES :**

- 454 members (50% SMeS)
- 77 training and research structures
- 7 international collaboration
- 425 projets supported