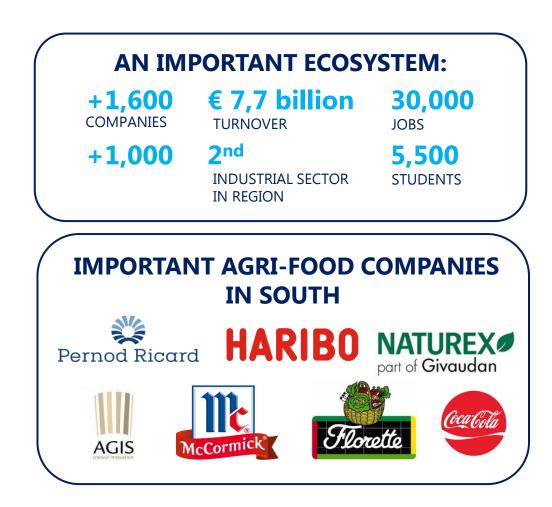

### Agriculture & agri-business

790 000 hectares of agricultural area in region Sud ! 11 930 farms classified as large and middle farms – 25 455 heads of the agricultural holding THE FIRST FRUIT REGION OF FRANCE AND THE FIRST IN TERMS OF UTILISED AGRICULTURE AREA .

18% of big corp: cereal, oleaginous, protein crop 5 000 producers 390 000 tones of products

15% of vines: 7 900 farms – VAR department is the first rosé wine producers in the world

2% of vegetable cultivation: 7 800 jobs and more than 3 500 seasonal jobs

**Perfume plants:** 

Ο

6% of orchards: Apple, grapps, cherries, pears, peachs and nectarines, apricots, strawberries.

1 000 farms and 14 000 hectares

### Agriculture & agri-business

Located in **Avignon**, **Innov'Alliance is a competitiveness cluster** which brings together more than 400 players (more **than 270 in Region Sud**) within the Fruit, Vegetable, and Plant sector in the French south regions, Provence-Alpes-Côte d'Azur, Languedoc-Roussillon and Rhône-Alpes.

#### https://pole-innovalliance.com/

INDUSTRIAL SECTOR

\* FOOD

\* COSMETICS

\* FOOD SUPPLEMENT

\* PARFUME & AROMAS

<u>https://www.risingsud.fr/our-</u> <u>sectors-of-excellence/sector-of-</u> <u>excellence-natural-living/?lang=en</u>