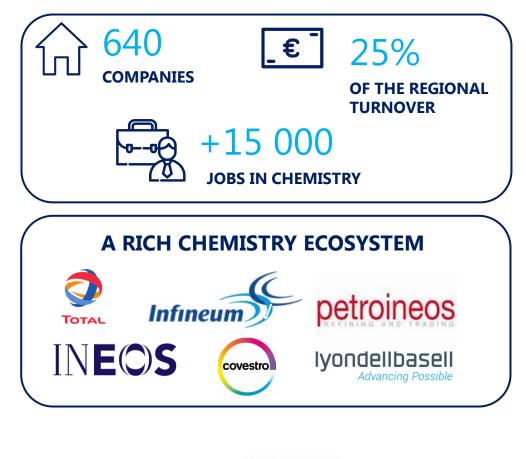

## Chemistry & Materials Ecosystem

Novachim Le CRITT Chimie à Matériaux

https://www.novachim.fr/

### ENERGY - Oil & gas

One of the densest industrial networks in France with strategic access to the African market.

- 2 refineries : Lavera and Fos-sur-Mer
- La Mède, Total 1st global french bio-refinery.
- 1 fossil-fired power plant & 3 combined cycle gaspower plants including the most powerfull in France.