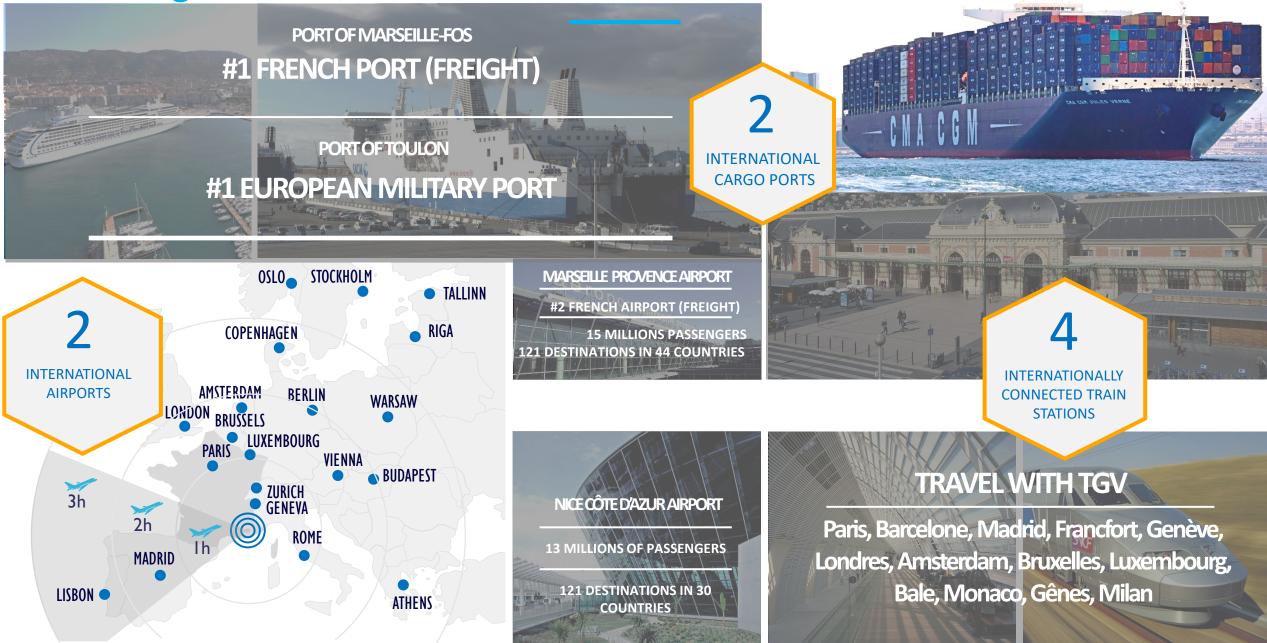

### Region SUD, the South of France : A CONNECTED HUB

### Region SUD, the South of France : At the heart of european logistics corridors

#### Top 3 of French logistic regions

- 4200 acres of logistic field
- 8 logistic plateforms with more than 250 acres
- Nearly **130 000 jobs**
- **285 metric ton of freight including 90 metric ton** of international freight
- 4 metropolis, 9 million of potential consumers at less than 3 hours !
- A great opportunity for logistic players

 North to South of Europe, Moselle-Rhine Mediterranean Corridor, Rhône-Saône axis Axis

East-West Mediterranean (Golden Flamingo), Marseille-Genoa Corridor

#### **AN IDEAL LOCATION:**

- **5 000 000 inhabitants, the only French region** with 4 metropolis
- A market of 9 millions of consumers at less than 2 hours (on road)
- Marseille: 9 international data hub (4<sup>th</sup> by 2023) with 14 submarine cables between Europe and Middle East, Aisia and Africa (2 new submarine cable projects: Marseille-Etats-Unis, Marseille-Afrique)