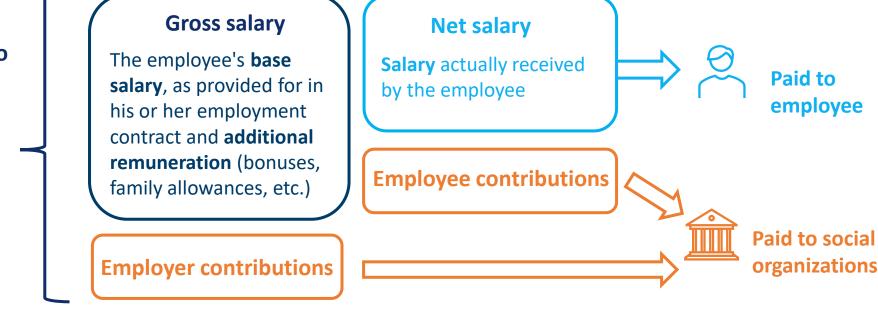

Total cost to employer

In France, there is a guaranteed **minimum wage** per hour called the **SMIC** An employee cannot legally be paid less than this level From January 1st 2021, the SMIC corresponds to: €1 554,58 per month (gross salary) €10,25 per hour (gross salary)