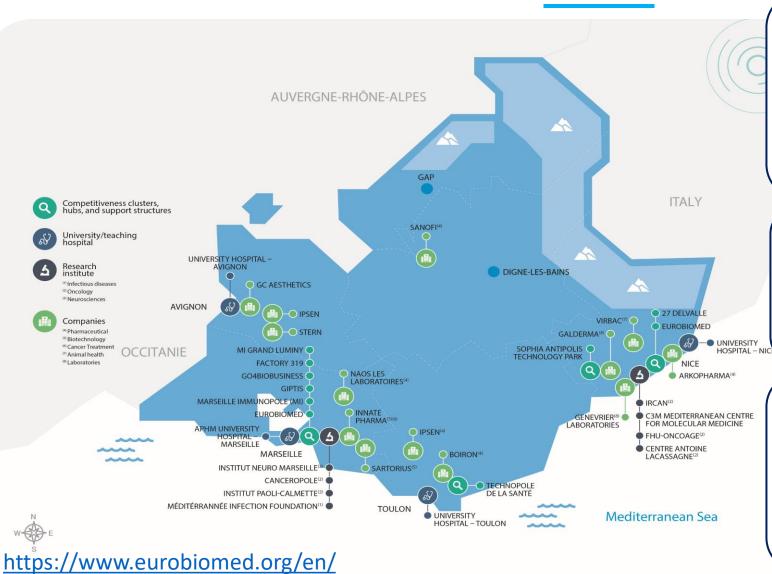

# A DYNAMIC SECTOR:41.000<br/>PRIVATE COMAPNIES170<br/>RESEARCH<br/>LABORATORIES€18 billion<br/>TURNOVER2nd REGION<br/>In France for patents39.000<br/>SCIENCES STUDENTS170.000<br/>JOBS

**EUROBIOMED is a competitiveness cluster**. It leads territorial initiatives, provides resources and offers solutions for businesses and research organizations. EUROBIOMED helps them innovate, finance, develop and achieve their strategic and business objectives to ultimately improve life through innovations in health. It groups more than **270 members in the region Sud**.

- 8 universities and 4 teaching hospitals
- 6 hospital grouping and more than 50 structures across the territory
- The Aix-Marseille teaching hospital is the 2<sup>nd</sup> hospital grouping of France