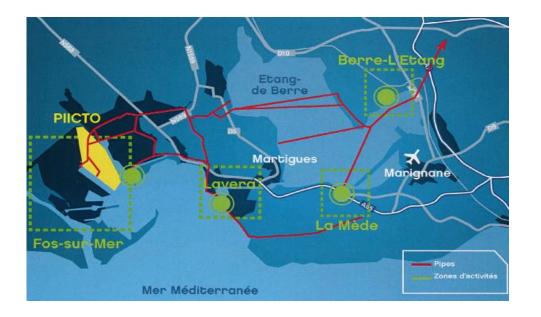

### ENERGY - Oil & gas

One of the densest industrial networks in France with strategic access to the African market.

- 2 refineries : Lavera and Fos-sur-Mer
- La Mède, Total 1st global french bio-refinery.
- 1 fossil-fired power plant & 3 combined cycle gaspower plants including the most powerfull in France.

# One of the biggest operational and strategic petroleum and gaz storage unit in Europe

1st European storage site in size in Manosque

9 millions m3 storage capacity (petroleum)