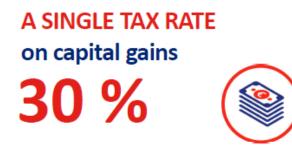

Total cost to employer

In France, there is a guaranteed **minimum wage** per hour called the **SMIC** An employee cannot legally be paid less than this level From January 1st 2021, the SMIC corresponds to: €1 554,58 per month (gross salary) €10,25 per hour (gross salary)