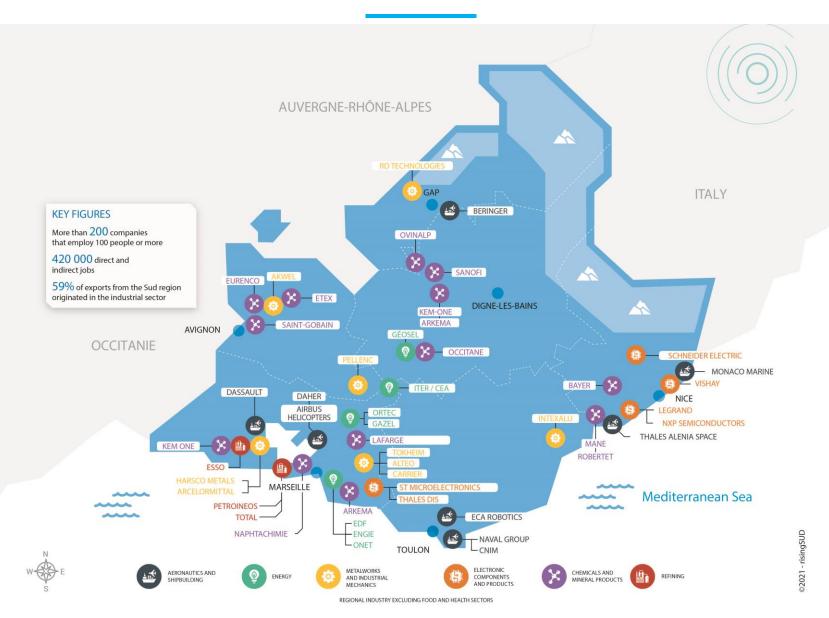

### Region SUD, the South of France : 8 reasons to invest

- □ A thriving and attractive regional economy
- □ A region with a global reach and international renow
- □ The #3 French region for innovations
- □ A region dedicated to the Industry of the Future
- □ The region's talent pool, the added value you need
- On pace to become the #1 green region in Europe by 2050
- Get established in the smart city
- □ A remarkable quality of life and a sublime natural environment