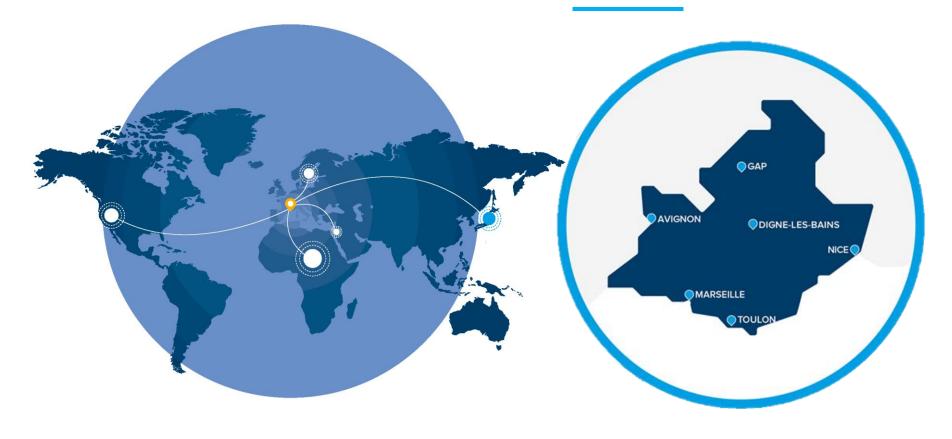

# I – Region SUD, the South of France

### Region SUD, the South of France

O

- □ 4 metropolis : Marseille, Nice, Toulon et Avignon
- **5** millions of inhabitants
- □ The crossroads between: Europe <> Africa <> Middle East
- □ More than 2 200 international companies

Three internationally renowned territories

Provence The Alps The Côte d'Azur

https://www.risingsud.fr/living-and-working-in-the-south-of-france-whychoose-the-sud-region/?lang=en

### Region SUD, the South of France : A CONNECTED HUB