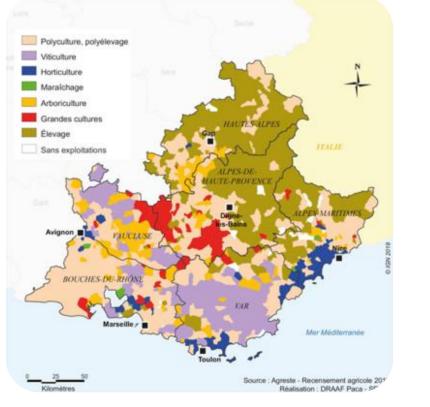

### Agriculture & agri-business

790 000 hectares of agricultural area in region Sud ! 11 930 farms classified as large and middle farms – 25 455 heads of the agricultural holding THE FIRST FRUIT REGION OF FRANCE AND THE FIRST IN TERMS OF UTILISED AGRICULTURE AREA .

18% of big corp: cereal, oleaginous, protein crop 5 000 producers 390 000 tones of products

15% of vines: 7 900 farms – VAR department is the first rosé wine producers in the world

2% of vegetable cultivation: 7 800 jobs and more than 3 500 seasonal jobs

**Perfume plants:** 

Ο

6% of orchards: Apple, grapps, cherries, pears, peachs and nectarines, apricots, strawberries.

1 000 farms and 14 000 hectares