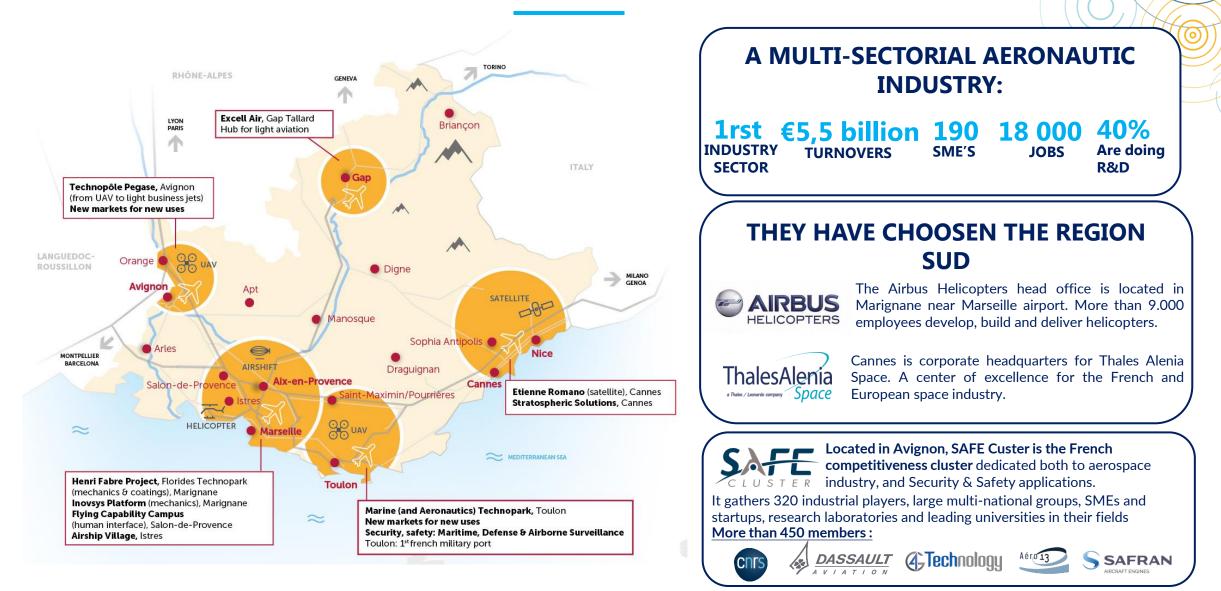

### Aeronautic & Aerospace: #2 region in France

 $\bigcirc$ 

### Aeronautic & Aerospace: #2 region in France

Target sectors : HELICOPTER, AIRSHIFT, DRONE/UAV, SATELLITE, LIGHT AVIATION, SECURITY