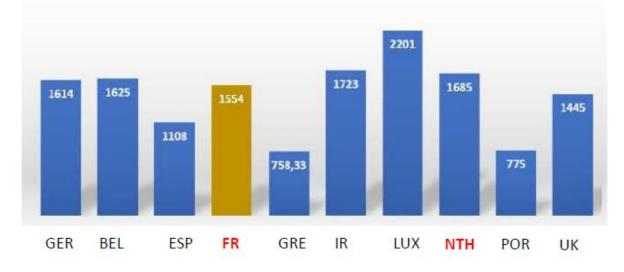

#### Minimum monthly wage in Europe (2021)

Ó

Source : EUROFOUND

https://www.eurofound.europa.eu/sites/default/files/ef\_publication/field\_ef\_doc ument/ef20005en.pdf

Total average annual labor cost including all employer social security contributions