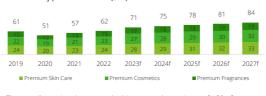

#### Premium beauty market overview

Premium beauty products market<sup>1</sup> (\$bn)

 The overall premium beauty market<sup>1</sup> is expected to register a CAGR of 4.1% from 2023 to 2027. Out of the total premium beauty market, color cosmetics are expected to grow fastest with a CAGR of 4.5% from 2023 to 2027