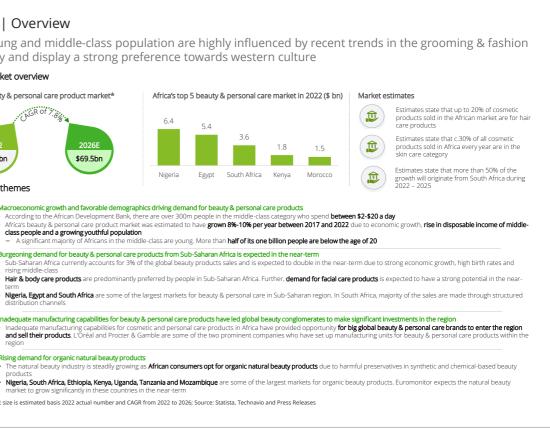

#### The young and middle-class population are highly influenced by recent trends in the grooming & fashion industry and display a strong preference towards western culture Market overview Africa beauty & personal care product market\* GR of > 08 6.4 54 3.6 2026E \$51.5bn \$69.5bn Nigeria Egypt South Africa Kenya Morocco Sey themes Macroeconomic growth and favorable demographics driving demand for beauty & personal care products According to the African Development Bank, there are over 300m people in th Africa's beauty & personal care product market was estimated to have grown 8%-10% per year between 2017 and 2022 due to economic and the second **4**11 Affida beauty or personal care product market was exampled to have grown owned for personal detection of the personal data proving youthful population A significant majority of Africans in the middle-class are young. More than half of its one billion people are below the age of 20 Burgeoning demand for beauty & personal care products from Sub-Saharan Africa is expected in the near-term € Inadequate manufacturing capabilities for beauty & personal care products have led global beauty conglomerates to make significant investments in the reg .... Rising demand for organic natural beauty products Ľ٥ Nigeria, South Africa, Ethiopia, Kenya, Uganda, Tanzania and Mozambique are some of the largest markets for organic beauty products. Euromonitor expects the natural beauty Note: \*Market size is estimated basis 2022 actual number and CAGR from 2022 to 2026; Source: Statista, Technavio and Press Releases