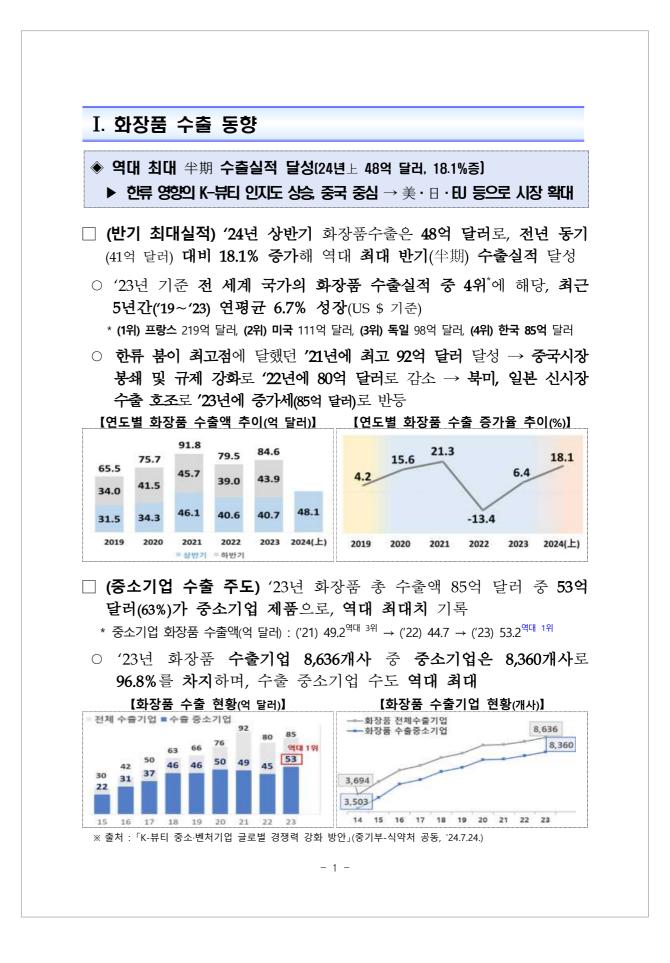

이 같은 성과는 뛰어난 제품력과 차별화된 마케팅 전략, 그리고 무엇 보다도 업계 관계자 여러분의 끊임없는 노력 덕분입니다. 또한 K-POP 과 K-드라마 등 한류 와 시너지를 이루며, 대한민국 수출 산업의 강한 원동력이 되고 있습니다. 지난해 한국은 전 세계 화장품 수출 순위 4위를 기록하며 약 84억 달 러의 수출 실 적을 달성했습니다.

특히, 올해는 중소기업이 화장품 수출의 주축이 되어 중소기업 수출 품 목 중 1위 를 화장품이 차지하였고, 2024년 3분기 화장품 수출액 17 억 달러를 기록하며 역 대 3분기 최고실적을 기록하였습니다. 2023년 기준, 국내 화장품 제조 및 책임판매업체는 약 46,000여 곳으로 직접 종 사자만 약 36만 명에 이릅니다. 그야말로 화장품 산업이 명실상 부한 대한민국의 수출 효자산업임을 다시 한번 입증한 결과입니다.