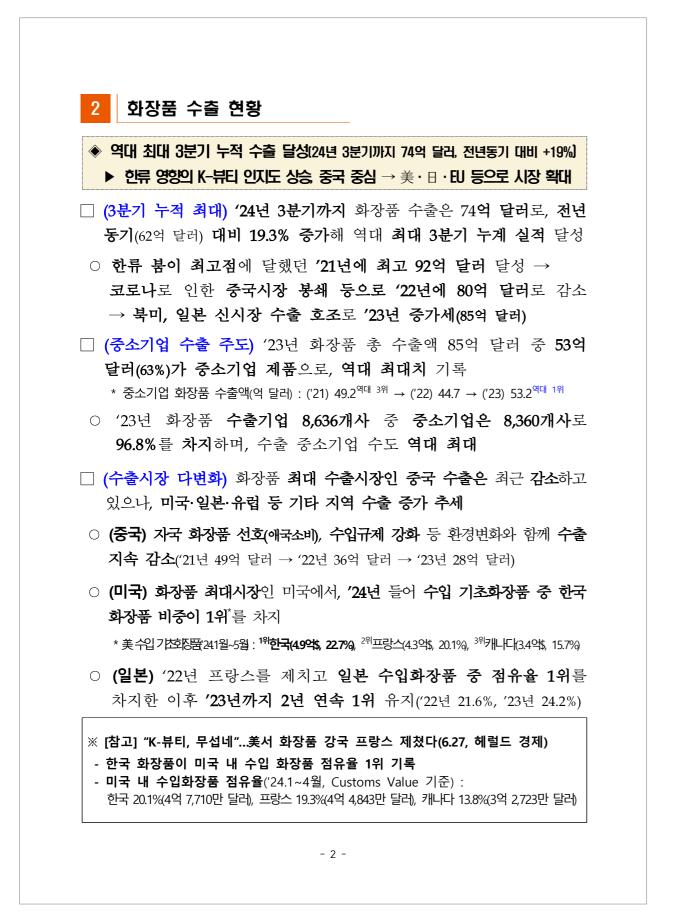

23년 기준 국내 화장품<br/>체는 16,645개로 '19년 대비 각 56<br/>* (제조업체) ('19) 2,911개 → (23) 4,5677<br/>** (책임판매업체) ('19) 9,269개 → (23) 16</li> <li>- 특히, 우리나라 제조업체는 높은<br/>품질 확보하여 다국적 기업의 제</li> </ul>        |
|                                                                                                                                                                                                                |

근 5년('19년~'23년) 연평균 약 6% 성장 5,364억 달러까지 성장을 전망 4,303억 불→ (22) 4,632억 불→ (23) 5,083억 불 달러<sup>\*</sup>(세계 9위)**, 수출은** 85억 달러 수출 기여도가 높은 산업\*\*\* 113억 불→ (22) 118억 불→ (23) 127억 불 달러, (**3위) 독일** 98억 달러, (**4위) 한국 85억** 달러 료기기) 29.2억 달러 (화장품) 48.1억 달러 14조원, 생산 품목은 127,956개로 평균 4% 상승 16.7조원 → (22) 13.6조원→ (23) 14.5조원 - 제조업체는 4,567개, 책임판매업 6.8%, 7.6% 증가 개 645개 은 기술력을 보유 세계에서 통하는 베품을 제조공급

- 1 -



## ☞ 최근 주요 해외 실태조사 및 글로벌 유통망 동향에서 한국화장품에 대한 높은 해외 인지도 및 인기 확인

▶ (해외한류 실태조사<sup>\*</sup>) 한국 문화 콘텐츠 11종에 대한 세계 26개국 조사 호감도, 유료이용 의향의 4개 항목에서 각 2위를 차지

\* [2024 해외한류실태조사](한국국제문화교류진흥원, '24.3.29일 발행)

#### 【(실태조사) 주요 화장품 수출국 수출 증가 기대 요인】

| 주요 국가       |                       |
|-------------|-----------------------|
| 미주(미국, 캐나다) | K-콘텐츠 경험 증가에 [        |
| 동남아시아       | K-콘텐츠간 선순환 구조를        |
| 중동          | 10대 및 20대를 중심으로       |
| 유럽          | K-콘텐츠의 확대로 <b>K</b> - |
|             |                       |

# 한국 화장품 인기 추세 뚜렷

#### 【글로벌 온라인 유통채널 판촉행사를 통한 주요 수출 사례】

- 3 -

- o (美 아마존) 세계 최대 전자상거래 업체 아마존이 '24.7.16.~17. 개최한 '아마존 프라임 데이<sup>\*</sup>('뷰티 & 퍼스널 케어' 부분)' 에서 한국의 A사 제품이 1위~3위 싹쓸이
- o (日 큐텐지팬) 일본 Z세대에 회장품 및 의류 구매처로 유명한 온라인 쇼핑몰 '큐텐(Qoo10)재팬'이 '24.6.1.~6.12. 진행한 대규모 할인행사(메가와리)에서