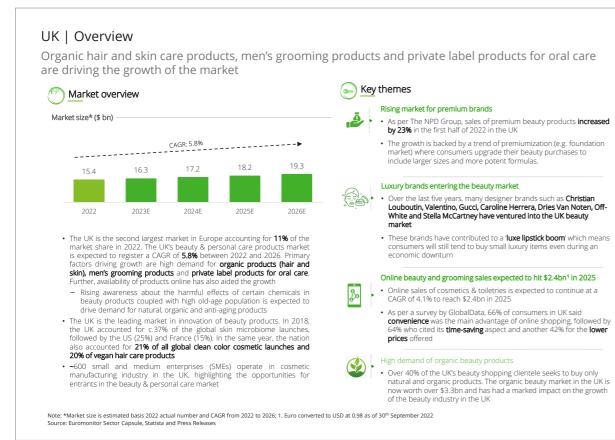

#### Europe | Overview

Note: \*Market size is estimated basis 2022 actual number and CAGR from 2022 to 2026; Rest of Europe includes UK Source: Statista, Cosmetics Europe and Press Releases

Europe | Key players Highly competitive market with presence of global, as well as, regional players, focusing on gaining competitive edge through new product launches and acquisitions

|                                                                       | N. America                                                                | LATAM                                                                                                                                            | UK                                     | Europe<br>(incl. UK)                                                                                                   | APAC                                                                                  | Africa                                                                                                    |
|-----------------------------------------------------------------------|---------------------------------------------------------------------------|--------------------------------------------------------------------------------------------------------------------------------------------------|----------------------------------------|------------------------------------------------------------------------------------------------------------------------|---------------------------------------------------------------------------------------|-----------------------------------------------------------------------------------------------------------|
| Expected Market Grow<br>th (CAGR) (2022-2026)                         | 4.0%                                                                      | 7.8%                                                                                                                                             | 5.8%                                   | 5.1%                                                                                                                   | 6.3%                                                                                  | 7.8%                                                                                                      |
| Key growth levers                                                     | skin care cosmetics,<br>men's grooming<br>products<br>• Growth of e-comme | <ul><li>disposable income<br/>of women</li><li>Rising middle-class p<br/>opulation</li><li>Brand conscious atti<br/>tude of the people</li></ul> | for organic products<br>under hair and | <ul> <li>High demand for private label beauty products</li> <li>High demand for ant i-aging beauty products</li> </ul> | <ul> <li>Largest addressable<br/>market with rising di<br/>sposable income</li> </ul> | Rise in disposable in<br>come     Growing young<br>population     Growing influence of<br>Western culture |
| Largest markets                                                       |                                                                           | $\bigcirc$                                                                                                                                       |                                        |                                                                                                                        | 0                                                                                     | 0 🗢                                                                                                       |
| Growth opportunities                                                  | <ul> <li>Organic skin and</li> </ul>                                      | <ul> <li>Hair care and skin<br/>care</li> <li>Organic care<br/>products using<br/>natural ingredients<br/>from the region</li> </ul>             | Organic products for<br>hair and skin  | <ul> <li>Organic and natural personal care products</li> <li>Men's grooming products</li> </ul>                        | • Skin care                                                                           | <ul> <li>Hair and body care</li> <li>Organic and natural<br/>beauty products</li> </ul>                   |
| Demand for skin care p<br>roducts                                     | Strong                                                                    | Strong                                                                                                                                           | Strong                                 | Strong                                                                                                                 | Strong                                                                                | Moderate                                                                                                  |
| Preference for private l<br>abel products                             | Limited                                                                   | Strong                                                                                                                                           | Strong                                 | Strong                                                                                                                 | Limited                                                                               | Strong                                                                                                    |
| Young demographic po<br>pulation potential                            | ×                                                                         | ✓                                                                                                                                                | ×                                      | ×                                                                                                                      | ✓                                                                                     | ✓                                                                                                         |
| Geographic disparity in<br>spending and percepti<br>on on beauty care | ×                                                                         | ×                                                                                                                                                | ×                                      | ×                                                                                                                      | $\checkmark$                                                                          | ×                                                                                                         |