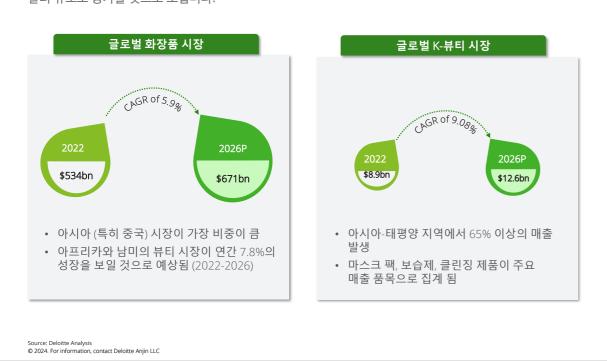

#### Market overview

Global market size\* The global beauty & personal care market is expected to register a CAGR of **5.9%** between 2022 and 2026. The growth will be driven by the rise in demand for skin care cosmetics, men's grooming, anti-aging beauty products and a growing preference for natural and organic care products CAGR of 5.9% \$534bn \$671br Largest market in Asia-Pacific

Asia-Pacific region, particularly China, dominated the global beauty & personal care market in terms of value (\$210bn in 2022). The growth was supported by rising disposable income levels, growing consciousness about personal appearances and an increase in online distribution channels