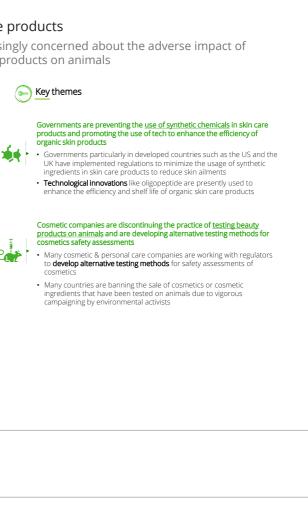

#### Growing preference for organic personal care products

A prominent trend globally as consumers are increasingly concerned about the adverse impact of synthetic chemicals and the testing of ingredients & products on animals