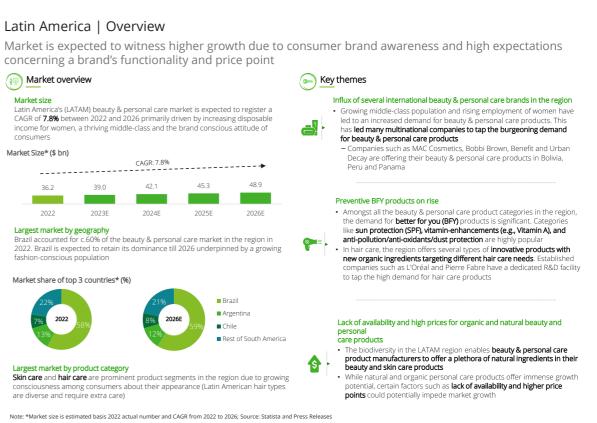

#### Latin America | Overview

concerning a brand's functionality and price point

#### Market overview

#### Market size

Latin America's (LATAM) beauty & personal care market is expected to register a CAGR of 7.8% between 2022 and 2026 primarily driven by increasing disposable income for women, a thriving middle-class and the brand conscious attitude of consumers

#### Market Size\* (\$ bn)

Brazil accounted for c.60% of the beauty & personal care market in the region in 2022. Brazil is expected to retain its dominance till 2026 underpinned by a growing fashion-conscious population

#### Market share of top 3 countries\* (%)

#### Largest market by product category

Skin care and hair care are prominent product segments in the region due to growing consciousness among consumers about their appearance (Latin American hair types are diverse and require extra care)

Note: \*Market size is estimated basis 2022 actual number and CAGR from 2022 to 2026; Source: Statista and Press Releases