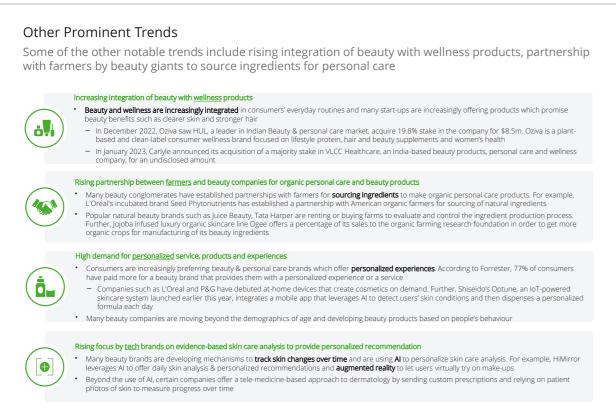

#### Niche products and technology

E C

M

Development of organic and cannabis-based products and introduction of smart beauty devices are some of the initiatives undertaken by the beauty giants in order to maintain market share

> Development of organic beauty products <u>for men</u> – a growing target market atural and organic i

organic products for men

encourage men to take care of their health and well-being

#### Development of cannabis beauty products

portfolios (smoothen the skin) as they foresee high demand for cannabis organic beauty products Pharmaceuticals have launched a skin care line based on cannabis plant natural ingredients

#### Development of connected beauty systems

awareness of the effects of hormonal imbalance on skin

#### Incubation of big tech brands by beauty giants

- Some of the examples of internally incubated brands are Revlon's Flesh, L'Oréal Seed Phtonutrients and Unilever's Skinse
- blush at a premium price point