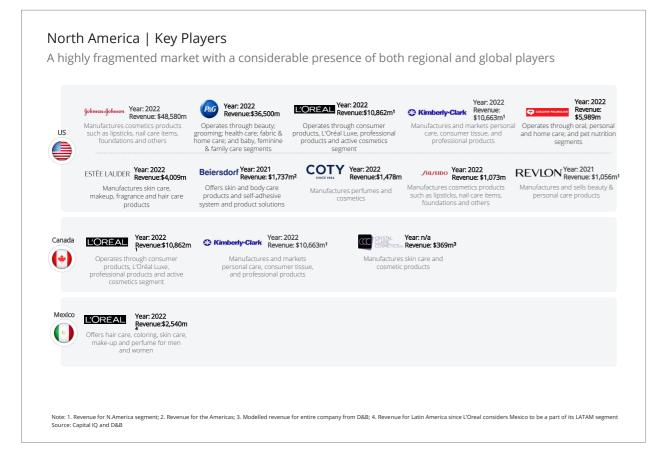

#### Latin America | Key players

Unilever, Avon and Natura & Co are some of the established players that dominate the Latin American beauty & personal care market

#### International companies with presence in LATAM region

#### Natura & Year: 2021 Revenue: \$1,881m Manufactures and markets

## beauty and related products

REVLON Revenue: \$92m<sup>3</sup>

Manufactures and sells cosmetics and skin care products

oriflame Year: 2021 Revenue: \$159m<sup>3</sup>

Colombia Revenue: n/a Operates in five segments: beauty, grooming, health care, fabric & home care and baby, feminine & family care

Revenue: Brazil n/a Operates in five segment beauty, grooming, health care, fabric & home care and baby, feminine & family care

Manufactures and sells beauty

& personal care products

Note: 1. Geographic revenue for Americas; 2. Geographic revenue of Asia, Latin America, Middle East and Africa; 3. Geographic revenue for Latin America Source: Capital IQ