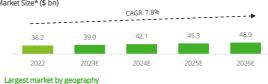

#### Market size

Global organic personal care market is projected to register a CAGR of 8% between 2022 to 2026. Growth will be driven by the rising disposable incomes, stringent government regulation around the usage of chemicals in beauty products and the rise in online shopping

#### Largest market by geography

North America is expected to account for **34%** of the global organic personal care revenues in 2022. It will continue to be the largest region over the forecast period. This will be driven by the rise in consumption of organic chemical products (rising awareness of natural ingredients such as turmeric and neem on skin care)

#### Market size

Latin America's (LATAM) beauty & personal care market is expected to register a CAGR of 7.8% between 2022 and 2026 primarily driven by increasing disposable income for women, a thriving middle-class and the brand conscious attitude of consumers