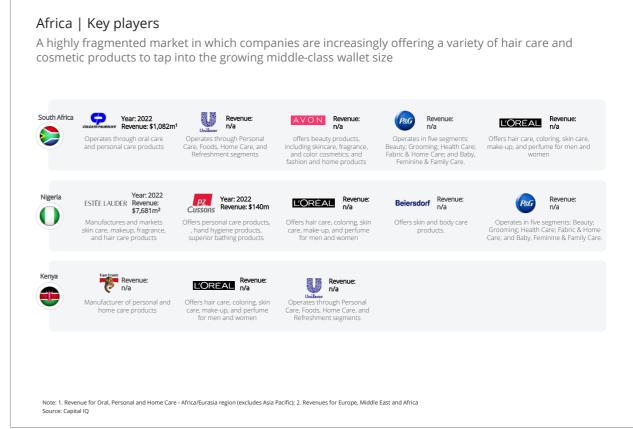

ng youthful population A significant majority of Africans in the middle-class are young. More than half of its one billion people are below the age of 20 Burgeoning demand for beauty & personal care products from Sub-Saharan Africa is expected in the near-term € Inadequate manufacturing capabilities for beauty & personal care products have led global beauty conglomerates to make significant investments in the reg .... Rising demand for organic natural beauty products Ľ٥ Nigeria, South Africa, Ethiopia, Kenya, Uganda, Tanzania and Mozambique are some of the largest markets for organic beauty products. Euromonitor expects the natural beauty Note: \*Market size is estimated basis 2022 actual number and CAGR from 2022 to 2026; Source: Statista, Technavio and Press Releases

Africa | Overview







#### E-commerce is the fastest-growing channel for beauty sales

Although e-commerce is expected to become a dominant channel in the coming years, brick-and-mortar stores will continue to remain relevant as they offer in-person experience which is an important deciding factor for beauty & personal care sales

#### Sey themes

#### E-commerce to gain dominance

- Globally, online channel constitutes multiple avenues such as social selling on platforms like Instagram, TikTok, WeChat and others; marketplaces such as Amazon and Lookfantastic; and traditional retailers and brands' ecommerce sites
- · Beauty & personal care leaders are also betting more on online channel, for example, Loreal announced early in 2020 that it is aiming for 50% of total sales from online channels
- An emerging