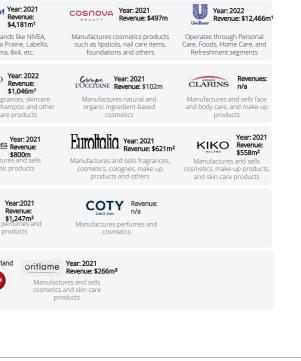

|            | 0 0                                                                                              |                                                                                                |                                         |
|------------|--------------------------------------------------------------------------------------------------|------------------------------------------------------------------------------------------------|-----------------------------------------|
| Germany    | GmbH Year: 2022<br>Revenue:<br>\$23,449m <sup>1</sup>                                            | Year: 2022<br>Revenue: \$12,223m                                                               | Beiersdorf                              |
| -          | Manufactures cosmetics products<br>such as lipsticks, nail care items,<br>foundations and others | Offers hair care, coloring, skin<br>care, make-up, and perfume<br>for men and women            | Offers brar<br>Eucerin, La<br>Florena   |
| France     | усникох-фонином<br>\$23,449m <sup>1</sup>                                                        | LORÉAL Year: 2022<br>Revenue: \$12,223m                                                        | 1 JHIJEIDO                              |
| •          | Manufactures cosmetics products<br>such as lipsticks, nail care items,<br>foundations and others | Offers hair care, coloring, skin<br>care, make-up, and perfume<br>for men and women            | Offers frag<br>products, sha<br>haircar |
| Italy      | Year: 2022<br>L'ORÉAL Revenue:<br>\$12,223m <sup>1</sup>                                         | Year: 2022<br>Revenue:<br>\$1,259m <sup>2</sup>                                                | intercos                                |
| Y          | Offers hair care, coloring, skin<br>care, make-up, and perfume<br>for men and women              | Manufactures personal hygiene,<br>child care, incontinence, and<br>household cleaning products | Manufactu<br>cosmetio                   |
| Spain      | Year: 2022<br>Revenue:<br>\$12,223m <sup>1</sup>                                                 | Year: 2022<br>Revenue: \$1,204m <sup>1</sup>                                                   | 🛎 PUIG                                  |
| -          | Offers hair care, coloring, skin<br>care, make-up, and perfume<br>for men and women              | Manufactures and sells<br>cosmetics and chemicals for<br>household use                         | Manufactures p<br>cosmetic p            |
| Belgium    | Ontex Year: 2021<br>Revenue: \$2,3                                                               | 05m²                                                                                           | Switzerla                               |
| V          | Manufactures, sells, and distr<br>disposable personal hygiene pro<br>babies, women, and adul     | ducts for                                                                                      | U                                       |
|            |                                                                                                  | ince; 3. Geographic revenue of Europe & Afr<br>sonal Care Products Market Report and Car       |                                         |
| Source: MO | ruor intelligence, curope beauty and Per                                                         | sonal care Frouncis Market Report and Cap                                                      | Jilang                                  |