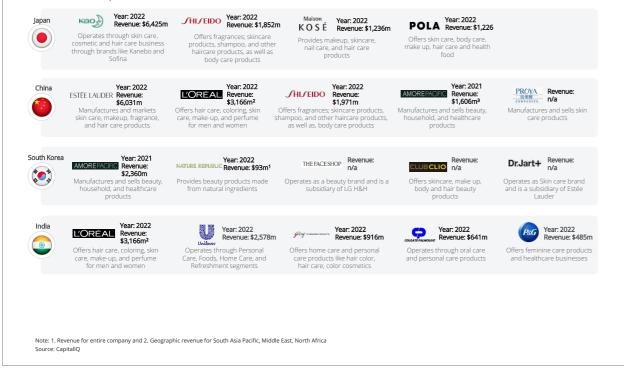

#### APAC | Key players

Highly fragmented market with a strong presence of regional brands along with global conglomerates such as L'Oréal, Unilever and P&G