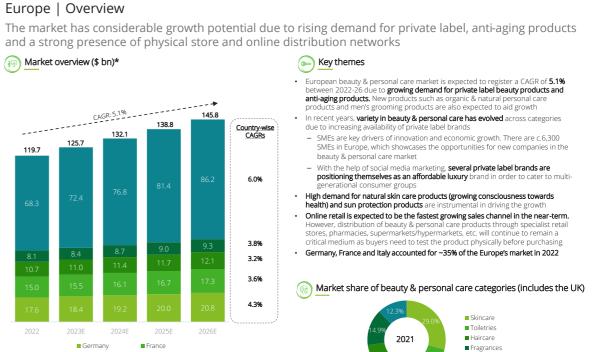

#### Europe | Overview

Note: \*Market size is estimated basis 2022 actual number and CAGR from 2022 to 2026; Rest of Europe includes UK Source: Statista, Cosmetics Europe and Press Releases

Europe | Key players Highly competitive market with presence of global, as well as, regional players, focusing on gaining competitive edge through new product launches and acquisitions

|                                                                       | N. America                                                                | LATAM                                                                                                                                            | UK                                     | Europe<br>(incl. UK)                                                                                                   | APAC                                                                                  | Africa                                                                                                    |
|-----------------------------------------------------------------------|---------------------------------------------------------------------------|--------------------------------------------------------------------------------------------------------------------------------------------------|----------------------------------------|------------------------------------------------------------------------------------------------------------------------|---------------------------------------------------------------------------------------|-----------------------------------------------------------------------------------------------------------|
| Expected Market Grow<br>th (CAGR) (2022-2026)                         | 4.0%                                                                      | 7.8%                                                                                                                                             | 5.8%                                   | 5.1%                                                                                                                   | 6.3%                                                                                  | 7.8%                                                                                                      |
| Key growth levers                                                     | skin care cosmetics,<br>men's grooming<br>products<br>• Growth of e-comme | <ul><li>disposable income<br/>of women</li><li>Rising middle-class p<br/>opulation</li><li>Brand conscious atti<br/>tude of the people</li></ul> | for organic products<br>under hair and | <ul> <li>High demand for private label beauty products</li> <li>High demand for ant i-aging beauty products</li> </ul> | <ul> <li>Largest addressable<br/>market with rising di<br/>sposable income</li> </ul> | Rise in disposable in<br>come     Growing young<br>population     Growing influence of<br>Western culture |
| Largest markets                                                       |                                                                           | $\bigcirc$                                                                                                                                       |                                        |                                                                                                                        | 0                                                                                     | 0 🗢                                                                                                       |
| Growth opportunities                                                  | <ul> <li>Organic skin and</li> </ul>                                      | <ul> <li>Hair care and skin<br/>care</li> <li>Organic care<br/>products using<br/>natural ingredients<br/>from the region</li> </ul>             | Organic products for<br>hair and skin  | <ul> <li>Organic and natural personal care products</li> <li>Men's grooming products</li> </ul>                        | • Skin care                                                                           | <ul> <li>Hair and body care</li> <li>Organic and natural<br/>beauty products</li> </ul>                   |
| Demand for skin care p<br>roducts                                     | Strong                                                                    | Strong                                                                                                                                           | Strong                                 | Strong                                                                                                                 | Strong                                                                                | Moderate                                                                                                  |
| Preference for private l<br>abel products                             | Limited                                                                   | Strong                                                                                                                                           | Strong                                 | Strong                                                                                                                 | Limited                                                                               | Strong                                                                                                    |
| Young demographic po<br>pulation potential                            | ×                                                                         | ✓                                                                                                                                                | ×                                      | ×                                                                                                                      | ✓                                                                                     | ✓                                                                                                         |
| Geographic disparity in<br>spending and percepti<br>on on beauty care | ×                                                                         | ×                                                                                                                                                | ×                                      | ×                                                                                                                      | $\checkmark$                                                                          | ×                                                                                                         |