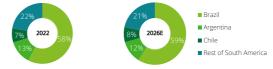

#### Market Size\* (\$ bn)

Brazil accounted for c.60% of the beauty & personal care market in the region in 2022. Brazil is expected to retain its dominance till 2026 underpinned by a growing fashion-conscious population

#### Market share of top 3 countries\* (%)