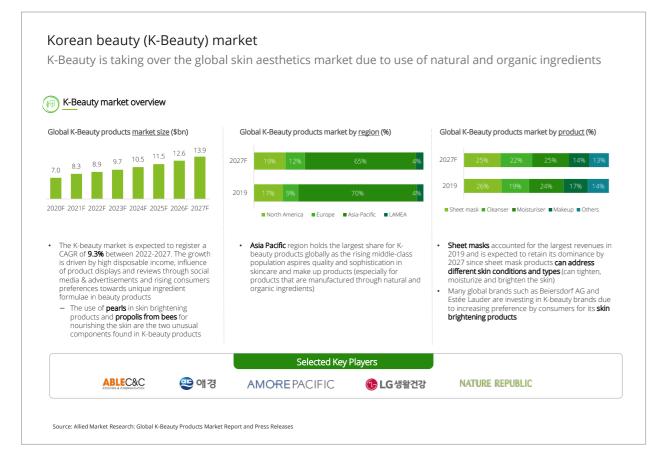

l and organic care products CAGR of 5.9% \$534bn \$671br Largest market in Asia-Pacific

Asia-Pacific region, particularly China, dominated the global beauty & personal care market in terms of value (\$210bn in 2022). The growth was supported by rising disposable income levels, growing consciousness about personal appearances and an increase in online distribution channels

Highly fragmented market The market is highly fragmented with several mass regional and global players. The major strategies adopted by companies are **product** innovations, digital technologies, social media marketing, channel expansions and M&A in order to sustain competition

Note: \*2026 market size is estimated basis 2022 actual number and CAGR from 2022 to 2026 Source: Statista, Refinitiv and Press Releases









#### Growing preference for organic personal care products

A prominent trend globally as consumers are increasingly concerned about the adverse impact of synthetic chemicals and the testing of ingredients & products on animals

#### Organic personal care products market overview

#### Market size

Global organic personal care market is projected to register a CAGR of 8% between 2022 to 2026. Growth will be driven by the rising disposable incomes, stringent government regulation around the usage of chemicals in beauty products and the rise in online shopping

#### Largest market by geography

North America is expected to account for **34%** of the global organic personal care revenues in 2022. It will continue to be the largest region over the forecast period. This will be driven by th