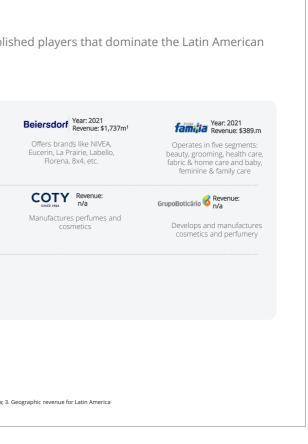

#### Latin America | Key players

Unilever, Avon and Natura & Co are some of the established players that dominate the Latin American beauty & personal care market

#### Natura & Year: 2021 Revenue: \$1,881m Manufactures and markets

## beauty and related products

REVLON Revenue: \$92m<sup>3</sup>

Manufactures and sells cosmetics and skin care products

oriflame Year: 2021 Revenue: \$159m<sup>3</sup>

Colombia Revenue: n/a Operates in five segments: beauty, grooming, health care, fabric & home care and baby, feminine & family care

Revenue: Brazil n/a Operates in five segment beauty, grooming, health care, fabric & home care and baby, feminine & family care

Manufactures and sells beauty

& personal care products

Note: 1. Geographic revenue for Americas; 2. Geographic revenue of Asia, Latin America, Middle East and Africa; 3. Geographic revenue for Latin America Source: Capital IQ