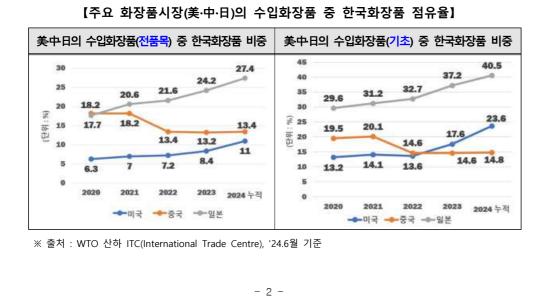

p>1위</sup>한국(6.2억\$, 23.6%), <sup>2위</sup>프랑스(5.0억\$, 19.1%), <sup>3위</sup>카나다(4.0억\$, 15.4%)

○ (일본) '22년 프랑스를 제치고 일본 수입화장품 중 점유율 1위를 차지한 이후 '23년까지 2년 연속 1위 유지('22년 21.6%, '23년 24.2%)

【주요 화장품시장(美·中·日)으로의 수출액, 전년 대비 증가율('19~'23)】 (단위: 억 달러, %)

|    | 순위 | 국가 | 2019 | 2020         | 2021         | 2022          | 2023          |
|----|----|----|------|--------------|--------------|---------------|---------------|
| 전체 |    | 전체 | 65.5 | 75.7 (15.6%) | 91.8 (21.3%) | 79.5 (△13.4%) | 84.6 (6.4%)   |
|    |    | 중국 | 30.7 | 38.1 (23.9%) | 48.8 (28.2%) | 36.1 (△26.0%) | 27.8 (△23.1%) |
|    |    | 미국 | 5.3  | 6.4 (20.8%)  | 8.4 (31.3%)  | 8.4 (△0.2%)   | 12.1 (44.7%)  |
|    | 3  | 일본 | 4.0  | 6.4 (58.9%)  | 7.8 (22.7%)  | 7.5 (△4.9%)   | 8.0 (7.5%)    |

※ 출처: 한국보건산업진흥원, 한국무역통계진흥원 무역통계 재가공



\* (큐텐(Qoo10)재팬) 등록 회원수 약 2,300만 명 / 여성회원 76% / 10대~30대 회원 69%

□ (극복 과제) 화장품 최대 수출국인 중국과 화장품 세계 최대시장 미국 등 해외 주요 시장에서 인체 안전성 등 이슈에 따른 수출규제 강화 추세

○ (중국) <sup>(기존)</sup>위해가능 원료 및 신원료에 대한 안전성평가자료(정식 평가 자료) 제출 의무를 (변경)모든 제품·원료로 확대('25.5월 시행)

【중국의 화장품원료 안전성평가 주요 변경사항】

| 구분       | 기존                                                                           | 변경                              |
|----------|------------------------------------------------------------------------------|---------------------------------|
| 평가<br>대상 | 중국 국가약품관리감독국(NMPA)에서 정한<br>사용허가 원료(대다수)는 간소화 평가, 위해<br>가능 원료 및 신원료만 정식평가 대상  | 화장품에 사용되는 <b>모든 원료를</b><br>정식평가 |
| 평가<br>내용 | (간소화 평가) 원료별 최대 사용가능량 대비<br>함량, 방부제 규정 등 기술규범 준수여부,<br>권위기구 안전성 판단여부 등만 단순기술 |                                 |

○ (미국) 모든 유통품에 대한 화장품 안전성